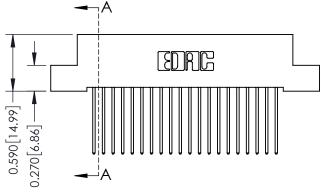

## **Mounting Option**

02-.128 (3.25) Wide Mounting Slots

## **Contact Detail**

542-Wire Wrap .025 Sq.(0.64 Sq.) - Tail LG=.655(16.64) .100 [2.54] Contact Spacing x .200 [5.08] Row Spacing

\_\_\_0.240[6.10] Point of Contact

0.410[10.41]





## 342 / 392 Card Edge Connector Part Number: 342-040-542-202

YOUR CONNECTION TO QUALITY & SERVICE

|   | CHECKED:       | DATE: |        |
|---|----------------|-------|--------|
|   | SCALE: NTS     | SHEET | 1 OF 3 |
| D | DRAWING NUMBER |       | ISSUE  |
|   | 342 Assembly   |       | 1      |

J.LEE

**SECTION A-A** 

342 ENG MASTER

DATE: OCT. 06/09

## **See Accompanying Pages for:**

- **Contact Bend Details**
- **Mounting Options**

THIS IS A C.A.D. GENERATED DRAWING DO NOT MAKE MANUAL REVISIONS TO MASTER. ISSUE NUMBER

ORIGINAL

1



| 342 / 392 Series Card Edge Connector Contact Bend Detail |