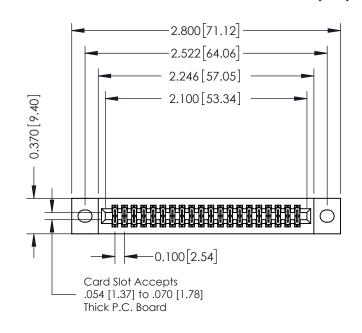

## 342 / 392 Card Edge Connector Part Number: 342-040-542-202

YOUR CONNECTION TO QUALITY & SERVICE

|   | CHECKED:       | DATE: |        |
|---|----------------|-------|--------|
|   | SCALE: NTS     | SHEET | 1 OF 3 |
| D | DRAWING NUMBER |       | ISSUE  |
|   | 342 Assembly   |       | 1      |

## **Contact Detail**

542-Wire Wrap .025 Sq.(0.64 Sq.) - Tail LG=.655(16.64) .100 [2.54] Contact Spacing x .200 [5.08] Row Spacing

\_\_\_0.240[6.10] Point of Contact

0.410[10.41]