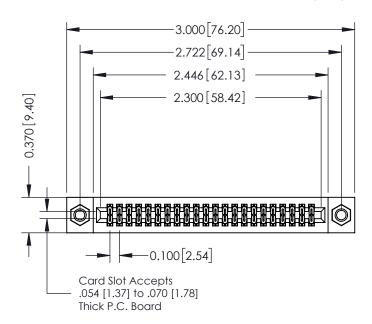

## **Contact Detail**

524-P.C. Tail .018 Sq.(0.46 Sq.) - Tail LG=.185(4.70) .100 [2.54] Contact Spacing x .200 [5.08] Row Spacing

## 0.240 [6.10] Point of Contact 0.410[10.41] SECTION A-A

## **See Accompanying Pages for:**

- **Contact Bend Details**
- **Mounting Options**

| 342 / 392 Card Edge Connector |
|-------------------------------|
| Part Number: 342-044-524-207  |

342 ENG MASTER DATE: OCT. 06/09 J.LEE NTS SHEET 1 OF 3