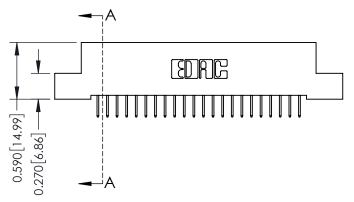

## 0.240 [6.10] Point of Contact 0.410[10.41] SECTION A-A

## **See Accompanying Pages for:**

- **Contact Bend Details**
- **Mounting Options**

| 342 / 392 Card Edge Connector |
|-------------------------------|
| Part Number: 342-044-524-207  |

342 ENG MASTER DATE: OCT. 06/09 J.LEE NTS SHEET 1 OF 3