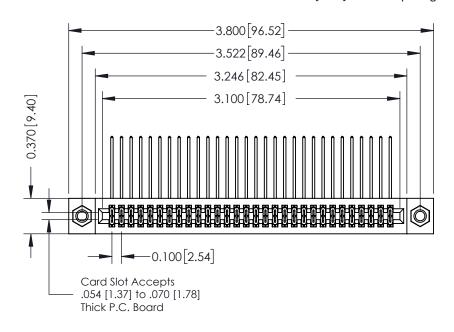

## **See Accompanying Pages for:**

- **Contact Bend Details**
- **Mounting Options**

342 / 392 Card Edge Connector Part Number: 342-060-558-207

YOUR CONNECTION TO QUALITY & SERVICE

CANADA

342 ENG MASTER J.LEE DATE: OCT. 06/09 SHEET 1 OF 3

342 Assembly

THIS IS A C.A.D. GENERATED DRAWING DO NOT MAKE MANUAL REVISIONS TO MASTER. ISSUE NUMBER

ORIGINAL

1

| 342 / 392 Series Card Edge Connector<br>Contact Bend Detail |                                                                                                                                                                                                  | ACAD REFERENCE NO. 342 ENG MASTER |             |                  |        |
|-------------------------------------------------------------|--------------------------------------------------------------------------------------------------------------------------------------------------------------------------------------------------|-----------------------------------|-------------|------------------|--------|
|                                                             |                                                                                                                                                                                                  | DRAWN:                            | J.LEE       | DATE: OCT. 06/09 |        |
|                                                             |                                                                                                                                                                                                  | CHECKED:                          |             | DATE:            |        |
| TORONTO, ONTARIO                                            | THESE DRAWINGS AND SPECIFICATIONS ARE THE PROPERTY OF EDAC INC. AND SHALL NOT BE REPRODUCED, OR COPIED OR USED AS THE BASIS FOR THE MANUFACTURE OR SALE OF APPARATUS WITHOUT WRITTEN PERMISSION. | SCALE:                            | NTS         | SHEET :          | 2 OF 3 |
|                                                             |                                                                                                                                                                                                  | DRAWING                           | NUMBER      |                  | ISSUE  |
| YOUR CONNECTION TO QUALITY & SERVICE                        |                                                                                                                                                                                                  | 3                                 | 42 Assembly |                  | 1      |