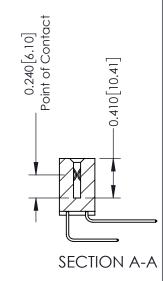

## **Mounting Option** 07-M3-0.5 Metric Threaded Inserts

**Contact Detail** 

558-90 Degree Bend (Code 541 Contacts) .100 [2.54] Contact Spacing x .200 [5.08] Row Spacing

342 Assembly

THIS IS A C.A.D. GENERATED DRAWING DO NOT MAKE MANUAL REVISIONS TO MASTER. ISSUE NUMBER

ORIGINAL

1

| 342 / 392 Series Card Edge Connector<br>Contact Bend Detail |                                                                                                                                                                                                  | ACAD REFERENCE NO. 342 ENG MASTER |             |                  |        |
|-------------------------------------------------------------|--------------------------------------------------------------------------------------------------------------------------------------------------------------------------------------------------|-----------------------------------|-------------|------------------|--------|
|                                                             |                                                                                                                                                                                                  | DRAWN:                            | J.LEE       | DATE: OCT. 06/09 |        |
|                                                             |                                                                                                                                                                                                  | CHECKED:                          |             | DATE:            |        |
| TORONTO, ONTARIO                                            | THESE DRAWINGS AND SPECIFICATIONS ARE THE PROPERTY OF EDAC INC. AND SHALL NOT BE REPRODUCED, OR COPIED OR USED AS THE BASIS FOR THE MANUFACTURE OR SALE OF APPARATUS WITHOUT WRITTEN PERMISSION. | SCALE:                            | NTS         | SHEET :          | 2 OF 3 |
|                                                             |                                                                                                                                                                                                  | DRAWING                           | NUMBER      |                  | ISSUE  |
| YOUR CONNECTION TO QUALITY & SERVICE                        |                                                                                                                                                                                                  | 3                                 | 42 Assembly |                  | 1      |