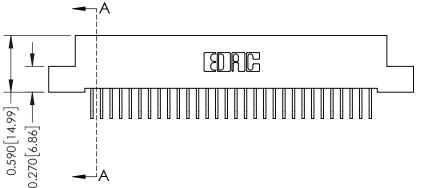

342 Assembly

THIS IS A C.A.D. GENERATED DRAWING DO NOT MAKE MANUAL REVISIONS TO MASTER. ISSUE NUMBER

ORIGINAL

1

| 342 / 392 Series Card Edge Connector<br>Contact Bend Detail |                                                                                                                                                                                                  | ACAD REFERENCE NO. 342 ENG MASTER |             |                  |        |
|-------------------------------------------------------------|--------------------------------------------------------------------------------------------------------------------------------------------------------------------------------------------------|-----------------------------------|-------------|------------------|--------|
|                                                             |                                                                                                                                                                                                  | DRAWN:                            | J.LEE       | DATE: OCT. 06/09 |        |
|                                                             |                                                                                                                                                                                                  | CHECKED:                          |             | DATE:            |        |
| TORONTO, ONTARIO                                            | THESE DRAWINGS AND SPECIFICATIONS ARE THE PROPERTY OF EDAC INC. AND SHALL NOT BE REPRODUCED, OR COPIED OR USED AS THE BASIS FOR THE MANUFACTURE OR SALE OF APPARATUS WITHOUT WRITTEN PERMISSION. | SCALE:                            | NTS         | SHEET :          | 2 OF 3 |
|                                                             |                                                                                                                                                                                                  | DRAWING                           | NUMBER      |                  | ISSUE  |
| YOUR CONNECTION TO QUALITY & SERVICE                        |                                                                                                                                                                                                  | 3                                 | 42 Assembly |                  | 1      |