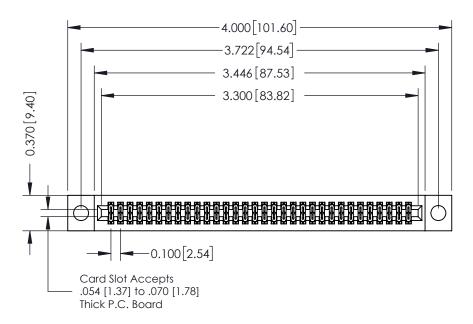

## 342 / 392 Card Edge Connector Part Number: 342-064-541-204

YOUR CONNECTION TO QUALITY & SERVICE

| ACAD REFERENCE NO. 342 ENG MASTER |                  |  |  |  |
|-----------------------------------|------------------|--|--|--|
| DRAWN: J.LEE                      | DATE: OCT. 06/09 |  |  |  |
| CHECKED:                          | DATE:            |  |  |  |
| SCALE: NTS                        | SHEET 1 OF 3     |  |  |  |
| DRAWING NUMBER                    | ISSUE            |  |  |  |

342 Assembly