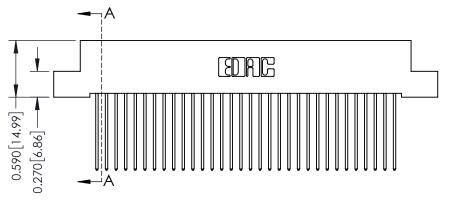

## **See Accompanying Pages for:**

- **Contact Bend Details**
- **Mounting Options**

THIS IS A C.A.D. GENERATED DRAWING DO NOT MAKE MANUAL REVISIONS TO MASTER. ISSUE NUMBER

ORIGINAL

1

| 342 / 392 Series Card Edge Connector<br>Contact Bend Detail |                                                                                                                                   | ACAD REFERENCE NO. 342 ENG MASTER |             |                  |        |
|-------------------------------------------------------------|-----------------------------------------------------------------------------------------------------------------------------------|-----------------------------------|-------------|------------------|--------|
|                                                             |                                                                                                                                   | DRAWN:                            | J.LEE       | DATE: OCT. 06/09 |        |
|                                                             |                                                                                                                                   | CHECKED:                          |             | DATE:            |        |
| EDAC INC                                                    | ARE THE PROPERTY OF EDAC INC.,AND SHALL NOT BE REPRODUCED,OR COPIED OR USED AS THE BASIS FOR THE MANUFACTURE OR SALE OF APPARATUS | SCALE:                            | NTS         | SHEET :          | 2 OF 3 |
| TORONTO, ONTARIO                                            |                                                                                                                                   | DRAWING                           | NUMBER      |                  | ISSUE  |
| YOUR CONNECTION TO QUALITY & SERVICE                        |                                                                                                                                   | 3                                 | 42 Assembly |                  | 1      |