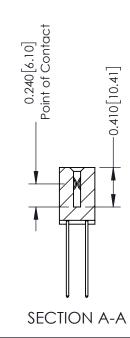

## **Contact Detail**

541-Wire Wrap .025 Sq.(0.64 Sq.) - Tail LG=.760(19.30) .100 [2.54] Contact Spacing x .200 [5.08] Row Spacing