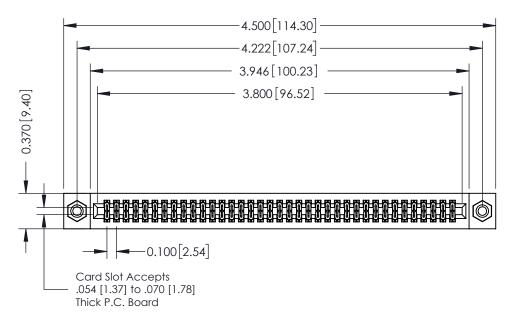

## **See Accompanying Pages for:**

- **Contact Bend Details**
- **Mounting Options**

342 / 392 Card Edge Connector Part Number: 342-074-541-208

YOUR CONNECTION TO QUALITY & SERVICE

CANADA

342 ENG MASTER J.LEE DATE: OCT. 06/09 SHEET 1 OF 3

342 Assembly

THIS IS A C.A.D. GENERATED DRAWING DO NOT MAKE MANUAL REVISIONS TO MASTER. ISSUE NUMBER

ORIGINAL

1

| 342 / 392 Series Card Edge Connector<br>Contact Bend Detail |                                                                                                                                                                                                  | ACAD REFERENCE NO. 342 ENG MASTER |             |                  |        |
|-------------------------------------------------------------|--------------------------------------------------------------------------------------------------------------------------------------------------------------------------------------------------|-----------------------------------|-------------|------------------|--------|
|                                                             |                                                                                                                                                                                                  | DRAWN:                            | J.LEE       | DATE: OCT. 06/09 |        |
|                                                             |                                                                                                                                                                                                  | CHECKED:                          |             | DATE:            |        |
| TORONTO, ONTARIO                                            | THESE DRAWINGS AND SPECIFICATIONS ARE THE PROPERTY OF EDAC INC. AND SHALL NOT BE REPRODUCED, OR COPIED OR USED AS THE BASIS FOR THE MANUFACTURE OR SALE OF APPARATUS WITHOUT WRITTEN PERMISSION. | SCALE:                            | NTS         | SHEET :          | 2 OF 3 |
|                                                             |                                                                                                                                                                                                  | DRAWING                           | NUMBER      |                  | ISSUE  |
| YOUR CONNECTION TO QUALITY & SERVICE                        |                                                                                                                                                                                                  | 3                                 | 42 Assembly |                  | 1      |