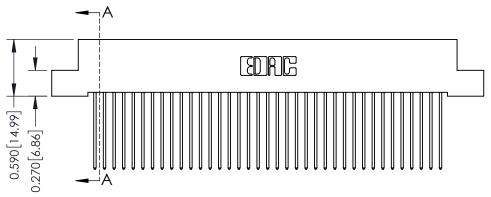

## **See Accompanying Pages for:**

- **Contact Bend Details**
- **Mounting Options**

342 / 392 Card Edge Connector Part Number: 342-074-541-208

YOUR CONNECTION TO QUALITY & SERVICE

CANADA

342 ENG MASTER J.LEE DATE: OCT. 06/09 SHEET 1 OF 3

342 Assembly

THIS IS A C.A.D. GENERATED DRAWING DO NOT MAKE MANUAL REVISIONS TO MASTER. ISSUE NUMBER

ORIGINAL

1

| 342 / 392 Series Card Edge Connector<br>Contact Bend Detail |                                                                                                                                                                                                  | ACAD REFERENCE NO. 342 ENG MASTER |             |                  |        |
|-------------------------------------------------------------|--------------------------------------------------------------------------------------------------------------------------------------------------------------------------------------------------|-----------------------------------|-------------|------------------|--------|
|                                                             |                                                                                                                                                                                                  | DRAWN:                            | J.LEE       | DATE: OCT. 06/09 |        |
|                                                             |                                                                                                                                                                                                  | CHECKED:                          |             | DATE:            |        |
| TORONTO, ONTARIO                                            | THESE DRAWINGS AND SPECIFICATIONS ARE THE PROPERTY OF EDAC INC. AND SHALL NOT BE REPRODUCED, OR COPIED OR USED AS THE BASIS FOR THE MANUFACTURE OR SALE OF APPARATUS WITHOUT WRITTEN PERMISSION. | SCALE:                            | NTS         | SHEET :          | 2 OF 3 |
|                                                             |                                                                                                                                                                                                  | DRAWING                           | NUMBER      |                  | ISSUE  |
| YOUR CONNECTION TO QUALITY & SERVICE                        |                                                                                                                                                                                                  | 3                                 | 42 Assembly |                  | 1      |