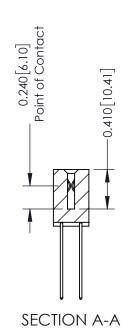

## **Contact Detail**

541-Wire Wrap .025 Sq.(0.64 Sq.) - Tail LG=.760(19.30) .100 [2.54] Contact Spacing x .200 [5.08] Row Spacing