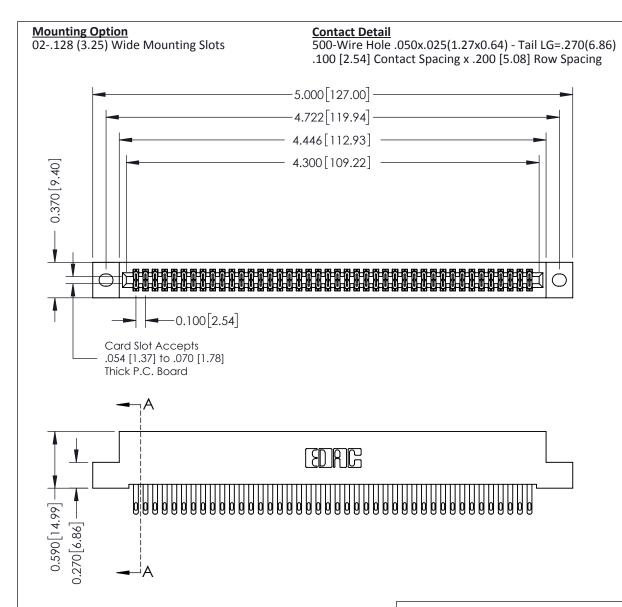

THIS IS A C.A.D. GENERATED DRAWING DO NOT MAKE MANUAL REVISIONS TO MASTER

ISSUE NUMBER

ORIGINAL

1

| 342 / 392 Card Edge Connector<br>Mounting Options |                                                                                                                                     | ACAD REFERENCE NO. 342 ENG MASTER |                         |        |  |  |
|---------------------------------------------------|-------------------------------------------------------------------------------------------------------------------------------------|-----------------------------------|-------------------------|--------|--|--|
|                                                   |                                                                                                                                     | DRAWN: J.LEE                      | DATE: <b>OCT. 06/09</b> |        |  |  |
|                                                   |                                                                                                                                     | CHECKED:                          | DATE:                   |        |  |  |
| EDAC INC                                          | ARE THE PROPERTY OF EDAC INC.,AND — SHALL NOT BE REPRODUCED,OR COPIED OR USED AS THE BASIS FOR THE MANUFACTURE OR SALE OF APPARATUS | SCALE: NTS                        | SHEET :                 | 3 OF 3 |  |  |
| TORONTO, ONTARIO                                  |                                                                                                                                     | DRAWING NUMBER                    | •                       | ISSUE  |  |  |
| YOUR CONNECTION TO QUALITY & SERVICE              |                                                                                                                                     | 342 Assembly                      |                         | 1      |  |  |