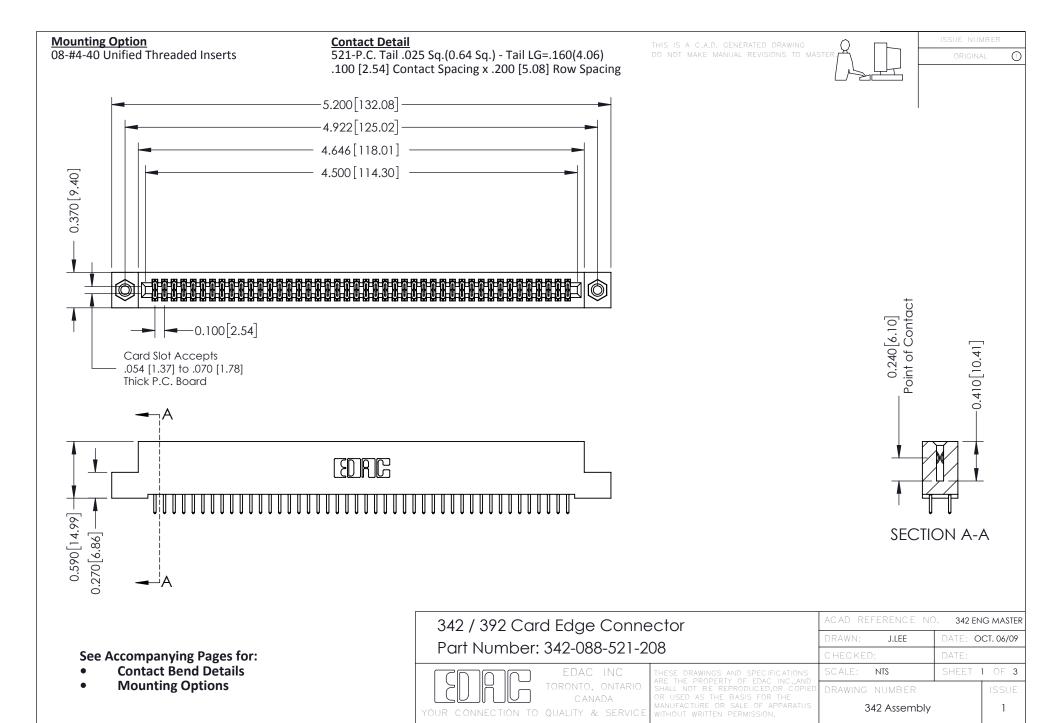

THIS IS A C.A.D. GENERATED DRAWING DO NOT MAKE MANUAL REVISIONS TO MASTER.

ISSUE NUMBE

ORIGINAL

1



| 342 / 392 Series Card Edge Connector<br>Contact Bend Detail |                                                                                                 | ACAD REFERENCE NO. 342 ENG MASTER |          |          |  |  |
|-------------------------------------------------------------|-------------------------------------------------------------------------------------------------|-----------------------------------|----------|----------|--|--|
|                                                             |                                                                                                 | DRAWN: J.LEE                      | DATE: OC | T. 06/09 |  |  |
|