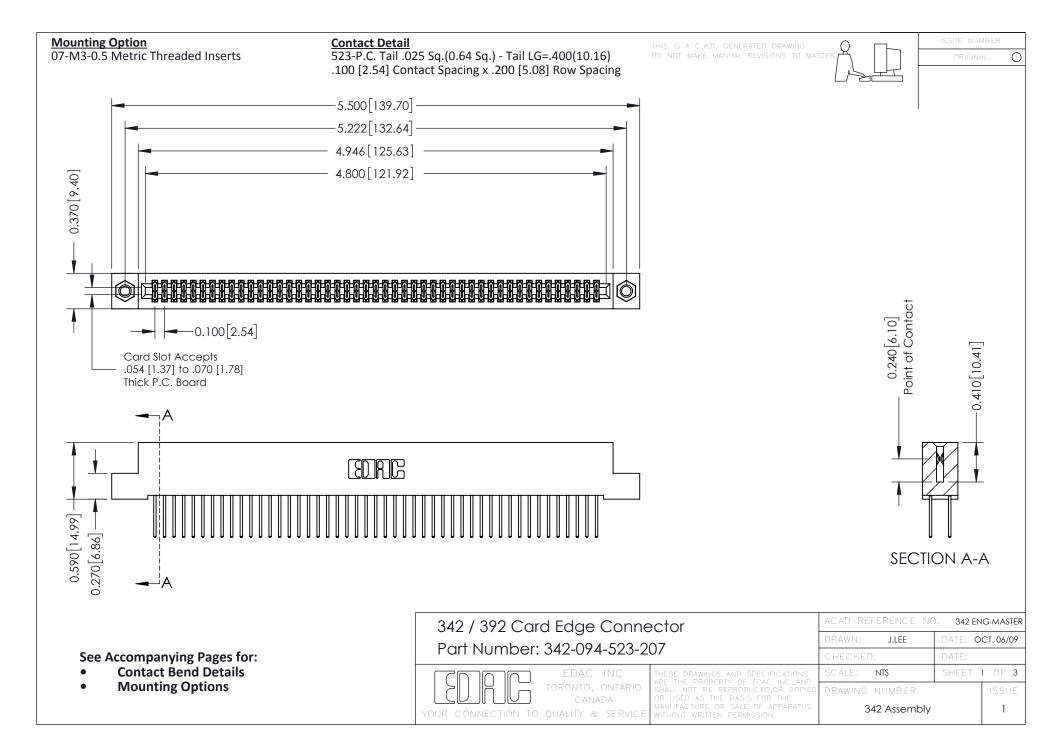

THIS IS A C.A.D. GENERATED DRAWING DO NOT MAKE MANUAL REVISIONS TO MASTER. ISSUE NUMBER

ORIGINAL

1



| 342 / 392 Series Card Edge Connector<br>Contact Bend Detail |                                                                                                                                                                                                  | ACAD REFERENCE NO. 342 ENG MASTER |             |                  |        |
|-------------------------------------------------------------|--------------------------------------------------------------------------------------------------------------------------------------------------------------------------------------------------|-----------------------------------|-------------|------------------|--------|
|