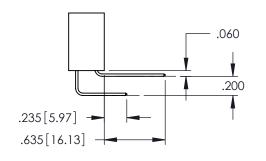

.125(3.18) to .210(5.33) Outside Tails .045(1.14) to .060(1.52)

Between Tails

**Contact Code 555** 

**Contact Code 556** 

Between Tails

## **Contact Code 558**