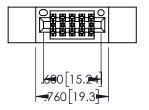

<u>Contact Dimensions:</u>
525-P.C. Tail .018 Sq.(0.46 Sq.) - Tail LG=.150(3.81)
.100 (2.54) Contact Spacing x .200 (5.08) Row Spacing

1

345/395 SERIES CARD EDGE CONNECTOR PART NUMBER: 345-010-525-512

YOUR CONNECTION TO QUALITY & SERVICE