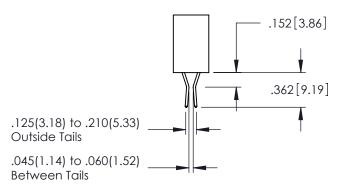

|    | CARD SLOT                |
|----|--------------------------|
| A- | +.330[8.38]<br>160[4.06] |
|    |                          |

.157 [4]

.107 [2.72] .082 [2.08]

.232 [5.89] .125(3.18) to .210(5.33) Outside Tails .045(1.14) to .060(1.52)

.125(3.18) to .210(5.33) Outside Tails .045(1.14) to .060(1.52)

Between Tails

**Contact Code 555** 

**Contact Code 556** 

Between Tails