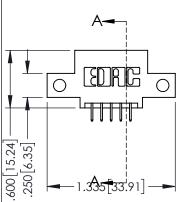

DRAWN: R.STA.MONICA

ACAD REFERENCE NO. 345-ENG-MASTER

**SECTION A-A** 

DATE:MAY.16/2017

INSULATOR MATERIAL: THERMOPLASTIC PBT BLACK, UL 94V-0 CONTACT MATERIAL; COPPER TIN ALLOY

CONTACT PLATING: GOLD ON THE MATING AREA, TIN PLATING ON THE CONTACT TAILS, NICKEL UNDERPLATE

|    | CARD SLOT                |
|----|--------------------------|
| A- | +.330[8.38]<br>160[4.06] |
|    |                          |

.157 [4]

.107 [2.72] .082 [2.08]

.232 [5.89] .125(3.18) to .210(5.33) Outside Tails .045(1.14) to .060(1.52)