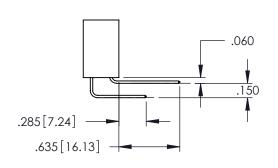

## **Contact Code 559**

## **Contact Code 560**

INSULATOR MATERIAL: THERMOPLASTIC POLYESTER, UL 94V-0 DAP MATERIAL AVAILABLE UPON REQUEST

CONTACT MATERIAL; COPPER ALLOY CONTACT PLATING: GOLD ON THE MATING AREA, TIN PLATING ON THE CONTACT TAILS, NICKEL UNDERPLATE