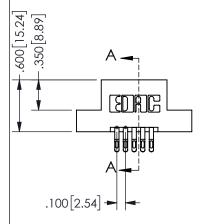

## <u>Contact Dimensions:</u> 555-Extender Board Bend (Code 500 Contacts) See Sheet 2 for Contact Code 555, 556, 558, 559, 560 **Dimensions**

345/395 SERIES CARD EDGE CONNECTOR PART NUMBER: 345-010-555-202