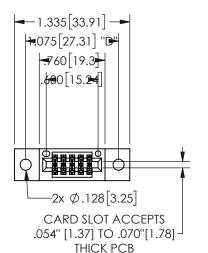

## <u>Contact Dimensions:</u> 555-Extender Board Bend (Code 500 Contacts) See Sheet 2 for Contact Code 555, 556, 558, 559, 560 **Dimensions**

345/395 SERIES CARD EDGE CONNECTOR PART NUMBER: 345-010-555-202

.160 4.06 .330[8.38] POINT OF CARD SLOT CONTACT