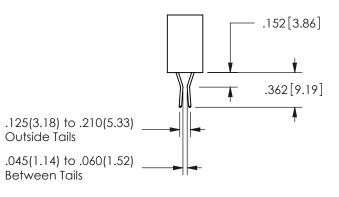

.160 4.06 .330[8.38] POINT OF CARD SLOT CONTACT

CONTACT MATERIAL; COPPER ALLOY CONTACT PLATING: GOLD ON THE MATING AREA, TIN PLATING ON THE CONTACT TAILS, NICKEL UNDERPLATE

345/395 SERIES CARD EDGE CONNECTOR CONTACT CODE 555,556,558,559,560 DIMENSIONS