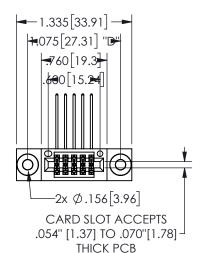

## 345/395 SERIES CARD EDGE CONNECTOR PART NUMBER: 345-010-559-803

YOUR CONNECTION TO QUALITY & SERVICE

**EDAC INC** TORONTO, ONTARIO CANADA

THESE DRAWINGS AND SPECIFICATIONS ARE THE PROPERTY OF EDAC INC.,AND SHALL NOT BE REPRODUCED, OR COPIED OR USED AS THE BASIS FOR THE MANUFACTURE OR SALE OF APPARATUS WITHOUT WRITTEN PERMISSION.

THIS IS A C.A.D. GENERATED DRAWING DO NOT MAKE MANUAL REVISIONS TO MASTER.

ISSUE NUMBER

ORIGINAL

1

<u>Contact Dimensions:</u>
559-90 Degree Bend (Code 541 Contacts)
See Sheet 2 for Contact Code 555, 556, 558, 559, 560 **Dimensions** 