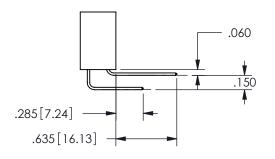

THIS IS A C.A.D. GENERATED DRAWING DO NOT MAKE MANUAL REVISIONS TO MASTER.

ISSUE NUMBER

ORIGINAL

1

<u>Contact Dimensions:</u>
559-90 Degree Bend (Code 541 Contacts)
See Sheet 2 for Contact Code 555, 556, 558, 559, 560 **Dimensions** 

.160 4.06 .330[8.38] POINT OF CARD SLOT CONTACT .370 9.4 .150[3.81]