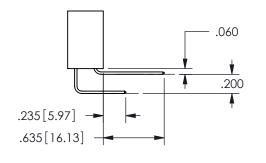

.160 4.06 .330[8.38] POINT OF CARD SLOT CONTACT .370 9.4 .150[3.81]

SECTION A-A

ISSUE NUMBER ORIGINAL

1

**Contact Code 558** 

Contact Code 559

**Contact Code 560** 

INSULATOR MATERIAL: THERMOPLASTIC POLYESTER, UL 94V-0

DAP MATERIAL AVAILABLE UPON REQUEST

CONTACT MATERIAL; COPPER ALLOY CONTACT PLATING: GOLD ON THE MATING AREA, TIN PLATING ON THE CONTACT TAILS, NICKEL UNDERPLATE

345/395 SERIES CARD EDGE CONNECTOR CONTACT CODE 555,556,558,559,560 DIMENSIONS