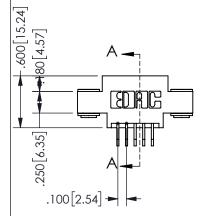

SECTION A-A

ISSUE NUMBER ORIGINAL

1

**Contact Code 558** 

Contact Code 559

**Contact Code 560** 

INSULATOR MATERIAL: THERMOPLASTIC POLYESTER, UL 94V-0

DAP MATERIAL AVAILABLE UPON REQUEST

CONTACT MATERIAL; COPPER ALLOY CONTACT PLATING: GOLD ON THE MATING AREA, TIN PLATING ON THE CONTACT TAILS, NICKEL UNDERPLATE

345/395 SERIES CARD EDGE CONNECTOR CONTACT CODE 555,556,558,559,560 DIMENSIONS