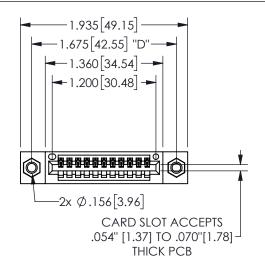

## 345/395 SERIES CARD EDGE CONNECTOR PART NUMBER: 345-011-520-107

YOUR CONNECTION TO QUALITY & SERVICE

**EDAC INC** TORONTO, ONTARIO CANADA

THESE DRAWINGS AND SPECIFICATIONS ARE THE PROPERTY OF EDAC INC.,AND SHALL NOT BE REPRODUCED, OR COPIED OR USED AS THE BASIS FOR THE MANUFACTURE OR SALE OF APPARATUS WITHOUT WRITTEN PERMISSION.

| OLOHOT ( / )        |                |           |  |
|---------------------|----------------|-----------|--|
| ACAD REFERENCE NO.  | 345-ENG-MASTER |           |  |
| DRAWN: R.STA.MONICA | DATEMA         | Y.16/2017 |  |
| CHECKED:            | DATE:          |           |  |
| SCALE: NTS          | SHEET          | OF 2      |  |
| DRAWING NUMBER      |                | ISSUE     |  |
| 345-ENG-MASTER      |                | 1         |  |
| 345-ENG-MASTER      |                | 1         |  |