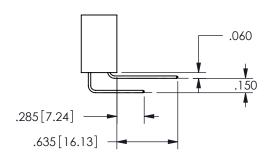

ORIGINAL 1

ISSUE NUMBER

**Contact Code 558** 

Contact Code 559

**Contact Code 560** 

INSULATOR MATERIAL: THERMOPLASTIC POLYESTER, UL 94V-0

DAP MATERIAL AVAILABLE UPON REQUEST

CONTACT MATERIAL; COPPER ALLOY

CONTACT PLATING: GOLD ON THE MATING AREA, TIN PLATING ON THE CONTACT TAILS, NICKEL UNDERPLATE

## 345/395 SERIES CARD EDGE CONNECTOR CONTACT CODE 555,556,558,559,560 DIMENSIONS

YOUR CONNECTION TO QUALITY & SERVICE

**EDAC INC** TORONTO, ONTARIO CANADA

THESE DRAWINGS AND SPECIFICATIONS ARE THE PROPERTY OF EDAC INC.,AND SHALL NOT BE REPRODUCED, OR COPIED OR USED AS THE BASIS FOR THE MANUFACTURE OR SALE OF APPARATUS WITHOUT WRITTEN PERMISSION.

| ACAD REFERENCE NO.  | 345-ENG-MASTER   |  |
|---------------------|------------------|--|
| DRAWN: R.STA.MONICA | DATE:MAY.16/2017 |  |
| CHECKED:            | DATE:            |  |
| SCALE: 1:1          | SHEET 2 OF 2     |  |
| DRAWING NUMBER      | ISSUE            |  |
| 345-ENG-MASTER      | 1                |  |