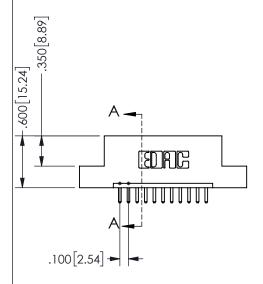

.330[8.38] POINT OF CARD SLOT CONTACT

.160 4.06

SECTION A-A

## 345/395 SERIES CARD EDGE CONNECTOR PART NUMBER: 345-011-520-107

YOUR CONNECTION TO QUALITY & SERVICE

**EDAC INC** TORONTO, ONTARIO CANADA

THESE DRAWINGS AND SPECIFICATIONS ARE THE PROPERTY OF EDAC INC.,AND SHALL NOT BE REPRODUCED, OR COPIED OR USED AS THE BASIS FOR THE MANUFACTURE OR SALE OF APPARATUS WITHOUT WRITTEN PERMISSION.

| OLOHOT ( / )        |                |           |  |
|---------------------|----------------|-----------|--|
| ACAD REFERENCE NO.  | 345-ENG-MASTER |           |  |
| DRAWN: R.STA.MONICA | DATEMA         | Y.16/2017 |  |
| CHECKED:            | DATE:          |           |  |
| SCALE: NTS          | SHEET          | OF 2      |  |
| DRAWING NUMBER      |                | ISSUE     |  |
| 345-ENG-MASTER      |                | 1         |  |
| 345-ENG-MASTER      |                | 1         |  |