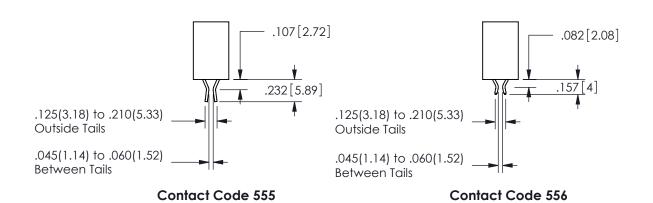

ORIGINAL 1

ISSUE NUMBER

**Contact Code 558** 

Contact Code 559

**Contact Code 560** 

INSULATOR MATERIAL: THERMOPLASTIC POLYESTER, UL 94V-0

DAP MATERIAL AVAILABLE UPON REQUEST

CONTACT MATERIAL; COPPER ALLOY

CONTACT PLATING: GOLD ON THE MATING AREA, TIN PLATING ON THE CONTACT TAILS, NICKEL UNDERPLATE

## 345/395 SERIES CARD EDGE CONNECTOR CONTACT CODE 555,556,558,559,560 DIMENSIONS

YOUR CONNECTION TO QUALITY & SERVICE

**EDAC INC** TORONTO, ONTARIO CANADA

THESE DRAWINGS AND SPECIFICATIONS ARE THE PROPERTY OF EDAC INC.,AND SHALL NOT BE REPRODUCED, OR COPIED OR USED AS THE BASIS FOR THE MANUFACTURE OR SALE OF APPARATUS WITHOUT WRITTEN PERMISSION.

| ACAD REFERENCE NO.  | 345-ENG-MASTER   |  |
|---------------------|------------------|--|
| DRAWN: R.STA.MONICA | DATE:MAY.16/2017 |  |
| CHECKED:            | DATE:            |  |
| SCALE: 1:1          | SHEET 2 OF 2     |  |
| DRAWING NUMBER      | ISSUE            |  |
| 345-ENG-MASTER      | 1                |  |