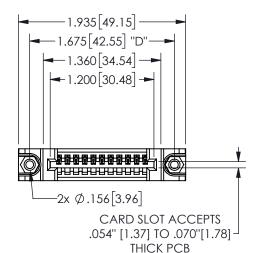

## Contact Dimensions: 541-Wire Wrap .025 Sq.(0.64 Sq.) - Tail LG=.750(19.05) .100 (2.54) Contact Spacing x .200 (5.08) Row Spacing

345/395 SERIES CARD EDGE CONNECTOR PART NUMBER: 345-011-541-188

EDAC INC TORONTO, ONTARIO CANADA

YOUR CONNECTION TO QUALITY & SERVICE

THESE DRAWINGS AND SPECIFICATIONS ARE THE PROPERTY OF EDAC INC..AND SHALL NOT BE REPRODUCED, OR COPIED OR USED AS THE BASIS FOR THE MANUFACTURE OR SALE OF APPARATUS WITHOUT WRITTEN PERMISSION.