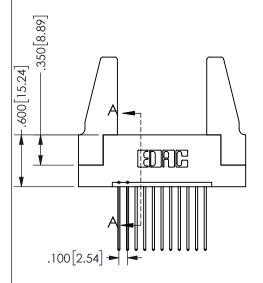

| .330[8.38] CARD SLOT  .370[9.4] | .160[4.06]<br>POINT OF<br>CONTACT |  |
|---------------------------------|-----------------------------------|--|
| .370[9.4] →                     |                                   |  |

## SECTION A-A

ORIGINAL 1

ISSUE NUMBER

**Contact Code 558** 

Contact Code 559

Contact Code 560

INSULATOR MATERIAL: THERMOPLASTIC POLYESTER, UL 94V-0

DAP MATERIAL AVAILABLE UPON REQUEST

CONTACT MATERIAL; COPPER ALLOY

CONTACT PLATING: GOLD ON THE MATING AREA, TIN PLATING ON THE CONTACT TAILS, NICKEL UNDERPLATE