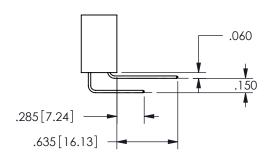

## Contact Dimensions: 541-Wire Wrap .025 Sq.(0.64 Sq.) - Tail LG=.750(19.05) .100 (2.54) Contact Spacing x .200 (5.08) Row Spacing

345/395 SERIES CARD EDGE CONNECTOR PART NUMBER: 345-011-541-188

EDAC INC TORONTO, ONTARIO CANADA