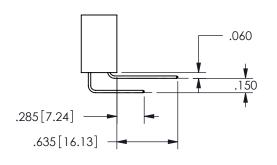

ORIGINAL 1

ISSUE NUMBER

**Contact Code 558** 

Contact Code 559

Contact Code 560

INSULATOR MATERIAL: THERMOPLASTIC POLYESTER, UL 94V-0

DAP MATERIAL AVAILABLE UPON REQUEST

CONTACT MATERIAL; COPPER ALLOY

CONTACT PLATING: GOLD ON THE MATING AREA, TIN PLATING ON THE CONTACT TAILS, NICKEL UNDERPLATE

## 345/395 SERIES CARD EDGE CONNECTOR CONTACT CODE 555,556,558,559,560 DIMENSIONS

YOUR CONNECTION TO QUALITY & SERVICE

**EDAC INC** TORONTO, ONTARIO CANADA

THESE DRAWINGS AND SPECIFICATIONS ARE THE PROPERTY OF EDAC INC.,AND SHALL NOT BE REPRODUCED, OR COPIED OR USED AS THE BASIS FOR THE MANUFACTURE OR SALE OF APPARATUS WITHOUT WRITTEN PERMISSION.