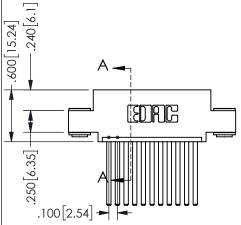

| -240 [6.1]         | .160[4.06]<br>.330[8.38] POINT OF CARD SLOT CONTACT |
|--------------------|-----------------------------------------------------|
| EDRG (9:32) [9:32] | .370[9.4]                                           |
| .100[2.54]         | SECTION A-A                                         |