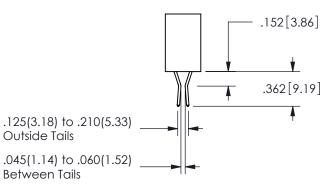

THIS IS A C.A.D. GENERATED DRAWING DO NOT MAKE MANUAL REVISIONS TO MASTER.

ISSUE NUMBER

ORIGINAL

THICK PCB

<u>Contact Dimensions:</u> 544-Wire Wrap .050x.025(1.27x0.64) - Tail LG=.750(19.05)

.100 (2.54) Contact Spacing x .200 (5.08) Row Spacing