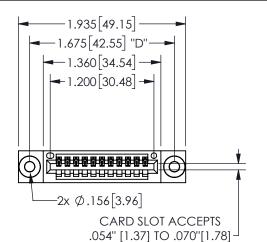

345/395 SERIES CARD EDGE CONNECTOR PART NUMBER: 345-011-544-403

YOUR CONNECTION TO QUALITY & SERVICE

**EDAC INC** TORONTO, ONTARIO CANADA

THESE DRAWINGS AND SPECIFICATIONS ARE THE PROPERTY OF EDAC INC.,AND SHALL NOT BE REPRODUCED, OR COPIED OR USED AS THE BASIS FOR THE MANUFACTURE OR SALE OF APPARATUS WITHOUT WRITTEN PERMISSION.

| ACAD REFERENCE NO.  | 345-ENG-MASTER   |
|---------------------|------------------|
| DRAWN: R.STA.MONICA | DATE:MAY.16/2017 |
| CHECKED:            | DATE:            |
| SCALE: NTS          | SHEET 1 OF 2     |
| DRAWING NUMBER      | ISSUE            |
| 345-ENG-MASTER      | 1                |