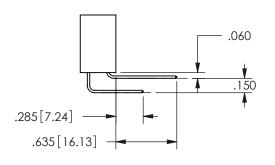

## <u>Contact Dimensions:</u> 555-Extender Board Bend (Code 500 Contacts) See Sheet 2 for Contact Code 555, 556, 558, 559, 560 **Dimensions**

.160 4.06 .330[8.38] POINT OF **CARD SLOT** CONTACT .370 9.4

ISSUE NUMBER ORIGINAL

1

**Contact Code 558** 

Contact Code 559

**Contact Code 560** 

INSULATOR MATERIAL: THERMOPLASTIC POLYESTER, UL 94V-0 DAP MATERIAL AVAILABLE UPON REQUEST

CONTACT MATERIAL; COPPER ALLOY CONTACT PLATING: GOLD ON THE MATING AREA, TIN PLATING ON THE CONTACT TAILS, NICKEL UNDERPLATE