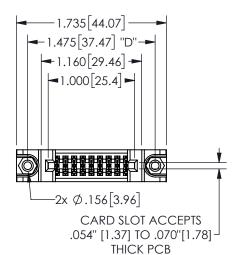

## **SECTION A-A**

345/395 SERIES CARD EDGE CONNECTOR PART NUMBER: 345-018-555-588

**EDAC INC** TORONTO, ONTARIO CANADA

THESE DRAWINGS AND SPECIFICATIONS ARE THE PROPERTY OF EDAC INC.,AND SHALL NOT BE REPRODUCED, OR COPIED OR USED AS THE BASIS FOR THE MANUFACTURE OR SALE OF APPARATUS WITHOUT WRITTEN PERMISSION.

| ACAD REFERENCE NO.  | 345-ENG-MASTER   |
|---------------------|------------------|
| DRAWN: R.STA.MONICA | DATE:MAY.16/2017 |
| CHECKED:            | DATE:            |
| SCALE: NTS          | SHEET 1 OF 2     |
| DRAWING NUMBER      | ISSUE            |
| 345-ENG-MASTER      | 1                |
|                     |                  |