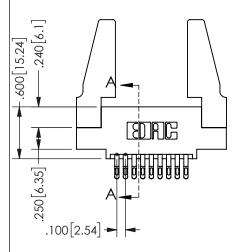

## **SECTION A-A**

345/395 SERIES CARD EDGE CONNECTOR PART NUMBER: 345-018-555-588

**EDAC INC** TORONTO, ONTARIO CANADA

THESE DRAWINGS AND SPECIFICATIONS ARE THE PROPERTY OF EDAC INC.,AND SHALL NOT BE REPRODUCED, OR COPIED OR USED AS THE BASIS FOR THE MANUFACTURE OR SALE OF APPARATUS WITHOUT WRITTEN PERMISSION.

| ACAD REFERENCE NO.  | 345-ENG-MASTER   |
|---------------------|------------------|
| DRAWN: R.STA.MONICA | DATE:MAY.16/2017 |
| CHECKED:            | DATE:            |
| SCALE: NTS          | SHEET 1 OF 2     |
| DRAWING NUMBER      | ISSUE            |
| 345-ENG-MASTER      | 1                |
|                     |                  |