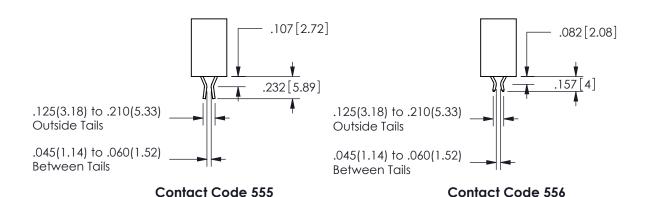

## <u>Contact Dimensions:</u> 555-Extender Board Bend (Code 500 Contacts) See Sheet 2 for Contact Code 555, 556, 558, 559, 560 **Dimensions**

.160 4.06 .330[8.38] POINT OF **CARD SLOT** CONTACT .370 9.4

## 345/395 SERIES CARD EDGE CONNECTOR CONTACT CODE 555,556,558,559,560 DIMENSIONS

YOUR CONNECTION TO QUALITY & SERVICE

**EDAC INC** TORONTO, ONTARIO CANADA

THESE DRAWINGS AND SPECIFICATIONS ARE THE PROPERTY OF EDAC INC.,AND SHALL NOT BE REPRODUCED, OR COPIED OR USED AS THE BASIS FOR THE MANUFACTURE OR SALE OF APPARATUS WITHOUT WRITTEN PERMISSION.