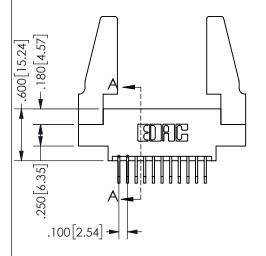

ORIGINAL 1

ISSUE NUMBER

**Contact Code 558** 

Contact Code 559

**Contact Code 560** 

INSULATOR MATERIAL: THERMOPLASTIC POLYESTER, UL 94V-0

DAP MATERIAL AVAILABLE UPON REQUEST

CONTACT MATERIAL; COPPER ALLOY

CONTACT PLATING: GOLD ON THE MATING AREA, TIN PLATING ON THE CONTACT TAILS, NICKEL UNDERPLATE

## 345/395 SERIES CARD EDGE CONNECTOR CONTACT CODE 555,556,558,559,560 DIMENSIONS

YOUR CONNECTION TO QUALITY & SERVICE

**EDAC INC** TORONTO, ONTARIO CANADA

THESE DRAWINGS AND SPECIFICATIONS ARE THE PROPERTY OF EDAC INC.,AND SHALL NOT BE REPRODUCED, OR COPIED OR USED AS THE BASIS FOR THE MANUFACTURE OR SALE OF APPARATUS WITHOUT WRITTEN PERMISSION.