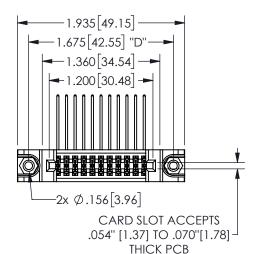

## **SECTION A-A**

345/395 SERIES CARD EDGE CONNECTOR PART NUMBER: 345-022-558-888

**EDAC INC** TORONTO, ONTARIO CANADA

SHALL NOT BE REPRODUCED, OR COPIED OR USED AS THE BASIS FOR THE MANUFACTURE OR SALE OF APPARATUS WITHOUT WRITTEN PERMISSION.

.160 4.06 .330[8.38] POINT OF CARD SLOT CONTACT .370 9.4 .200 [5.08]