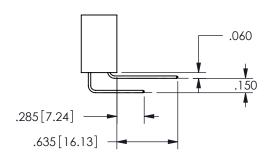

THIS IS A C.A.D. GENERATED DRAWING DO NOT MAKE MANUAL REVISIONS TO MASTER.

ISSUE NUMBER

ORIGINAL

1

<u>Contact Dimensions:</u>
558-90 Degree Bend (Code 541 Contacts)
See Sheet 2 for Contact Code 555, 556, 558, 559, 560 **Dimensions** 

.160 4.06 .330[8.38] POINT OF CARD SLOT CONTACT .370 9.4 .200 [5.08]

## **SECTION A-A**

345/395 SERIES CARD EDGE CONNECTOR PART NUMBER: 345-022-558-888

**EDAC INC** TORONTO, ONTARIO CANADA

SHALL NOT BE REPRODUCED, OR COPIED OR USED AS THE BASIS FOR THE MANUFACTURE OR SALE OF APPARATUS WITHOUT WRITTEN PERMISSION.