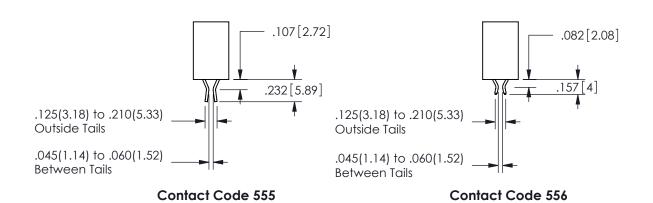

## 345/395 SERIES CARD EDGE CONNECTOR CONTACT CODE 555,556,558,559,560 DIMENSIONS

YOUR CONNECTION TO QUALITY & SERVICE

**EDAC INC** TORONTO, ONTARIO CANADA

THESE DRAWINGS AND SPECIFICATIONS ARE THE PROPERTY OF EDAC INC.,AND SHALL NOT BE REPRODUCED, OR COPIED OR USED AS THE BASIS FOR THE MANUFACTURE OR SALE OF APPARATUS WITHOUT WRITTEN PERMISSION.

ORIGINAL 1

ISSUE NUMBER

**Contact Code 558** 

Contact Code 559

**Contact Code 560** 

INSULATOR MATERIAL: THERMOPLASTIC POLYESTER, UL 94V-0

DAP MATERIAL AVAILABLE UPON REQUEST

CONTACT MATERIAL; COPPER ALLOY