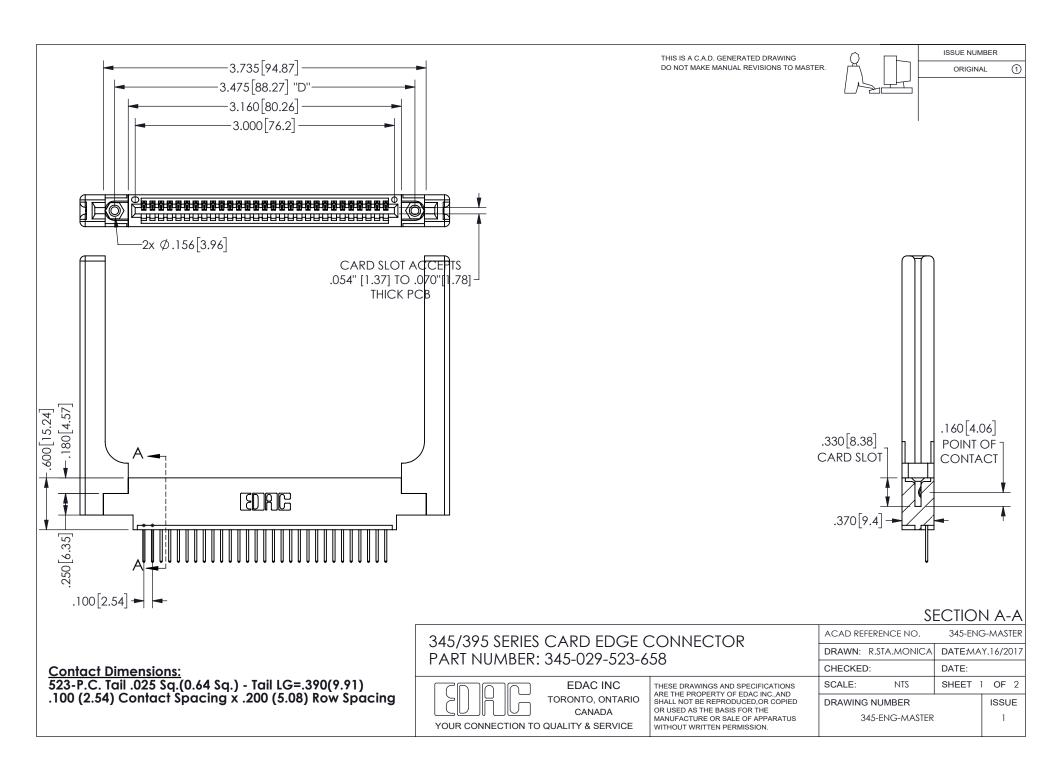

## 345/395 SERIES CARD EDGE CONNECTOR CONTACT CODE 555,556,558,559,560 DIMENSIONS

YOUR CONNECTION TO QUALITY & SERVICE

**EDAC INC** TORONTO, ONTARIO CANADA

THESE DRAWINGS AND SPECIFICATIONS ARE THE PROPERTY OF EDAC INC.,AND SHALL NOT BE REPRODUCED, OR COPIED OR USED AS THE BASIS FOR THE MANUFACTURE OR SALE OF APPARATUS WITHOUT WRITTEN PERMISSION.

| ACAD REFERENCE NO.  | 345-ENG-MASTER   |
|---------------------|------------------|
| DRAWN: R.STA.MONICA | DATE:MAY.16/2017 |
| CHECKED:            | DATE:            |
| SCALE: 1:1          | SHEET 2 OF 2     |
| DRAWING NUMBER      | ISSUE            |
| 345-ENG-MASTER      | 1                |