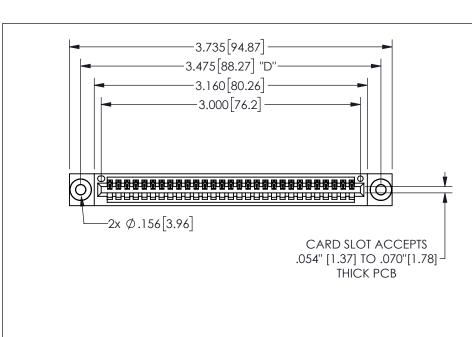

## <u>Contact Dimensions:</u> 524-P.C. Tail .018 Sq.(0.46 Sq.) - Tail LG=.175(4.45) .100 (2.54) Contact Spacing x .200 (5.08) Row Spacing

345/395 SERIES CARD EDGE CONNECTOR PART NUMBER: 345-029-524-103

## 345/395 SERIES CARD EDGE CONNECTOR CONTACT CODE 555,556,558,559,560 DIMENSIONS

YOUR CONNECTION TO QUALITY & SERVICE

**EDAC INC** TORONTO, ONTARIO CANADA

THESE DRAWINGS AND SPECIFICATIONS ARE THE PROPERTY OF EDAC INC.,AND SHALL NOT BE REPRODUCED, OR COPIED OR USED AS THE BASIS FOR THE MANUFACTURE OR SALE OF APPARATUS WITHOUT WRITTEN PERMISSION.