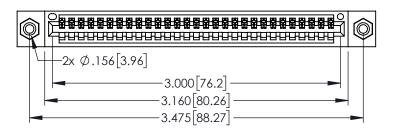

<u>Contact Dimensions:</u>
525-P.C. Tail .018 Sq.(0.46 Sq.) - Tail LG=.150(3.81)
.100 (2.54) Contact Spacing x .200 (5.08) Row Spacing

1

..330[8.38] CARD SLOT .160[4.06] POINT OF CONTACT **SECTION A-A** 

INSULATOR MATERIAL: THERMOPLASTIC PBT BLACK, UL 94V-0

CONTACT MATERIAL; COPPER TIN ALLOY CONTACT PLATING: GOLD ON THE MATING AREA, TIN PLATING ON THE CONTACT TAILS, NICKEL UNDERPLATE

| 345/395 SERIES CARD EDGE CONNECTOR |
|------------------------------------|
| PART NUMBER: 345-029-525-608       |