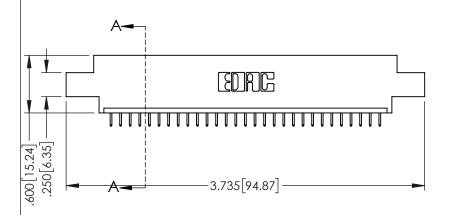

<u>Contact Dimensions:</u>
525-P.C. Tail .018 Sq.(0.46 Sq.) - Tail LG=.150(3.81)
.100 (2.54) Contact Spacing x .200 (5.08) Row Spacing

1

..330[8.38] CARD SLOT .160[4.06] POINT OF CONTACT **SECTION A-A** 

INSULATOR MATERIAL: THERMOPLASTIC PBT BLACK, UL 94V-0

CONTACT MATERIAL; COPPER TIN ALLOY CONTACT PLATING: GOLD ON THE MATING AREA, TIN PLATING ON THE CONTACT TAILS, NICKEL UNDERPLATE

| 345/395 SERIES CARD EDGE CONNECTOR |
|------------------------------------|
| PART NUMBER: 345-029-525-608       |