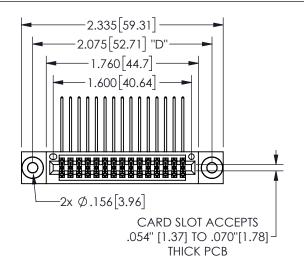

## SECTION A-A

345/395 SERIES CARD EDGE CONNECTOR PART NUMBER: 345-030-558-203

**EDAC INC** TORONTO, ONTARIO CANADA

THESE DRAWINGS AND SPECIFICATIONS ARE THE PROPERTY OF EDAC INC.,AND SHALL NOT BE REPRODUCED, OR COPIED OR USED AS THE BASIS FOR THE MANUFACTURE OR SALE OF APPARATUS WITHOUT WRITTEN PERMISSION.

| ACAD REFERENCE NO. |               | 345-ENG-MASTER |           |
|--------------------|---------------|----------------|-----------|
| DRAWN:             | R.STA.MONICA  | DATEMA         | Y.16/2017 |
| CHECKED            | 1:            | DATE:          |           |
| SCALE:             | NTS           | SHEET          | OF 2      |
| DRAWING NUMBER     |               |                | ISSUE     |
| 34                 | 45-ENG-MASTER |                | 1         |
|                    |               |                |           |