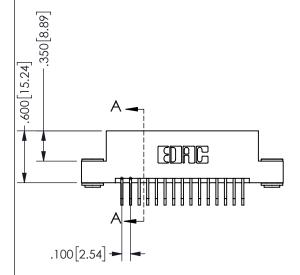

## SECTION A-A

345/395 SERIES CARD EDGE CONNECTOR PART NUMBER: 345-030-558-203

**EDAC INC** TORONTO, ONTARIO CANADA

THESE DRAWINGS AND SPECIFICATIONS ARE THE PROPERTY OF EDAC INC.,AND SHALL NOT BE REPRODUCED, OR COPIED OR USED AS THE BASIS FOR THE MANUFACTURE OR SALE OF APPARATUS WITHOUT WRITTEN PERMISSION.

| ACAD REFERENCE NO. |               | 345-ENG-MASTER |           |
|--------------------|---------------|----------------|-----------|
| DRAWN:             | R.STA.MONICA  | DATEMA         | Y.16/2017 |
| CHECKED            | 1:            | DATE:          |           |
| SCALE:             | NTS           | SHEET          | OF 2      |
| DRAWING NUMBER     |               |                | ISSUE     |
| 34                 | 45-ENG-MASTER |                | 1         |
|                    |               |                |           |