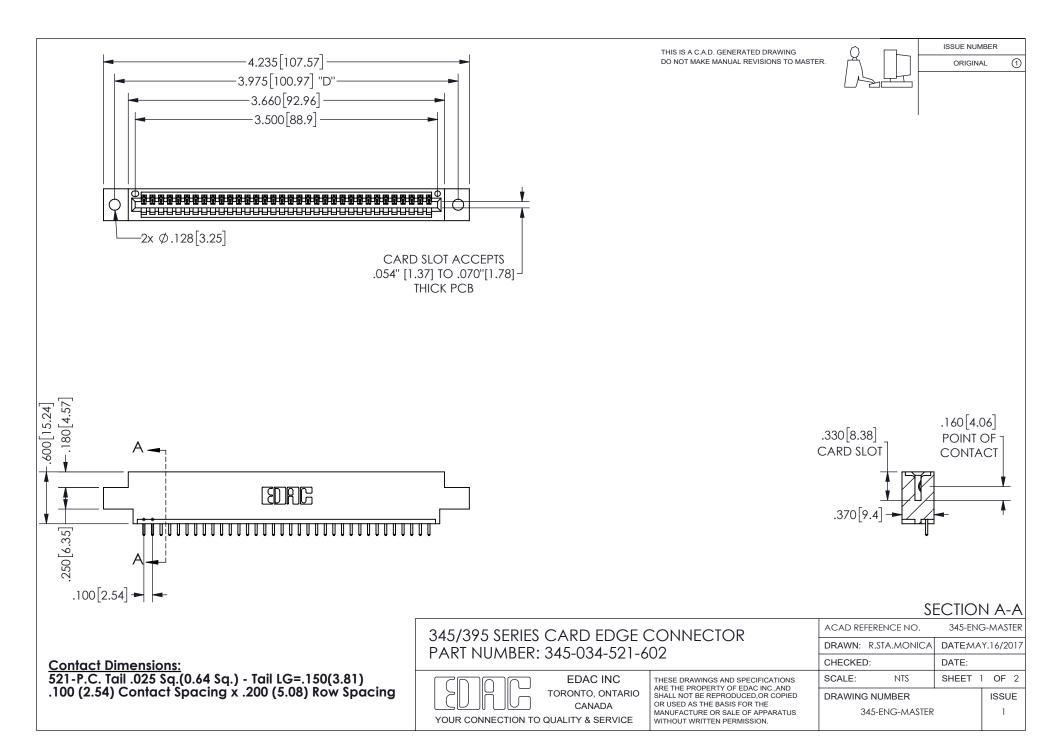

ISSUE NUMBER ORIGINAL

1

**Contact Code 558** 

Contact Code 559

Contact Code 560

INSULATOR MATERIAL: THERMOPLASTIC POLYESTER, UL 94V-0 DAP MATERIAL AVAILABLE UPON REQUEST

CONTACT MATERIAL; COPPER ALLOY

CONTACT PLATING: GOLD ON THE MATING AREA, TIN PLATING ON THE CONTACT TAILS, NICKEL UNDERPLATE

## 345/395 SERIES CARD EDGE CONNECTOR CONTACT CODE 555,556,558,559,560 DIMENSIONS

YOUR CONNECTION TO QUALITY & SERVICE

**EDAC INC** TORONTO, ONTARIO CANADA

THESE DRAWINGS AND SPECIFICATIONS ARE THE PROPERTY OF EDAC INC.,AND SHALL NOT BE REPRODUCED, OR COPIED OR USED AS THE BASIS FOR THE MANUFACTURE OR SALE OF APPARATUS WITHOUT WRITTEN PERMISSION.

| ACAD REFERENCE NO.  | 345-ENG-MASTER   |
|---------------------|------------------|
| DRAWN: R.STA.MONICA | DATE:MAY.16/2017 |
| CHECKED:            | DATE:            |
| SCALE: 1:1          | SHEET 2 OF 2     |
| DRAWING NUMBER      | ISSUE            |
| 345-ENG-MASTER      | 1                |