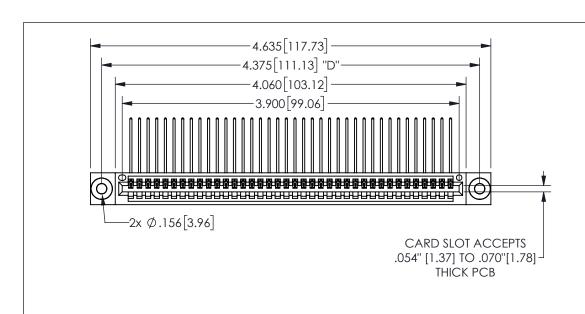

| 345/395 SERIES CARD EDGE CONNECTOR |  |
|------------------------------------|--|
| PART NUMBER: 345-038-559-403       |  |

YOUR CONNECTION TO QUALITY & SERVICE

**EDAC INC** TORONTO, ONTARIO CANADA

THESE DRAWINGS AND SPECIFICATIONS ARE THE PROPERTY OF EDAC INC.,AND SHALL NOT BE REPRODUCED,OR COPIED OR USED AS THE BASIS FOR THE MANUFACTURE OR SALE OF APPARATUS WITHOUT WRITTEN PERMISSION.

|                | •             |         |           |
|----------------|---------------|---------|-----------|
| ACAD RE        | FERENCE NO.   | 345-ENC | G-MASTER  |
| DRAWN:         | R.STA.MONICA  | DATEMA  | Y.16/2017 |
| CHECKE         | D:            | DATE:   |           |
| SCALE:         | NTS           | SHEET   | OF 2      |
| DRAWING NUMBER |               |         | ISSUE     |
| 3              | 45-ENG-MASTER |         | 1         |