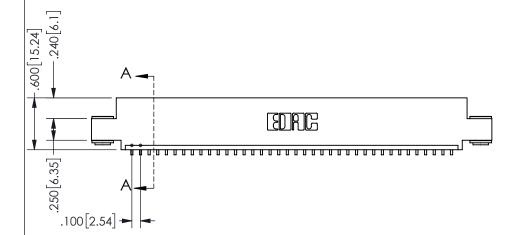

**SECTION A-A** 

ISSUE NUMBER ORIGINAL

1

**Contact Code 558** 

Contact Code 559

**Contact Code 560** 

INSULATOR MATERIAL: THERMOPLASTIC POLYESTER, UL 94V-0 DAP MATERIAL AVAILABLE UPON REQUEST

CONTACT MATERIAL; COPPER ALLOY

CONTACT PLATING: GOLD ON THE MATING AREA, TIN PLATING ON THE CONTACT TAILS, NICKEL UNDERPLATE