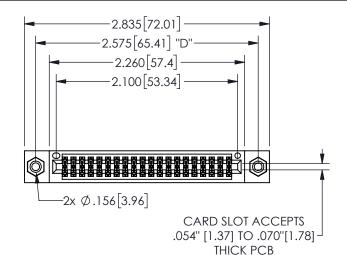

## **SECTION A-A**

345/395 SERIES CARD EDGE CONNECTOR PART NUMBER: 345-040-556-508

**EDAC INC** TORONTO, ONTARIO CANADA

THESE DRAWINGS AND SPECIFICATIONS ARE THE PROPERTY OF EDAC INC.,AND SHALL NOT BE REPRODUCED, OR COPIED OR USED AS THE BASIS FOR THE MANUFACTURE OR SALE OF APPARATUS WITHOUT WRITTEN PERMISSION.