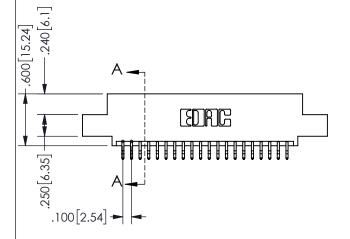

.160 4.06 .330[8.38] POINT OF CARD SLOT CONTACT

## **SECTION A-A**

345/395 SERIES CARD EDGE CONNECTOR PART NUMBER: 345-040-556-508

**EDAC INC** TORONTO, ONTARIO CANADA

THESE DRAWINGS AND SPECIFICATIONS ARE THE PROPERTY OF EDAC INC.,AND SHALL NOT BE REPRODUCED, OR COPIED OR USED AS THE BASIS FOR THE MANUFACTURE OR SALE OF APPARATUS WITHOUT WRITTEN PERMISSION.