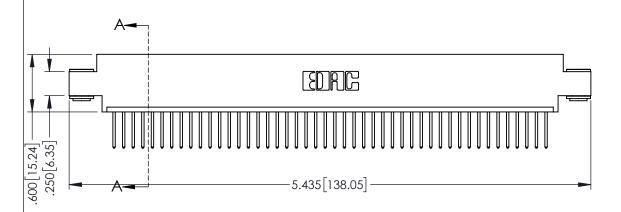

| 345/395 SERIES CARD EDGE CONNECTOR |
|------------------------------------|
| PART NUMBER: 345-046-523-603       |

EDAC INC TORONTO, ONTARIO CANADA

YOUR CONNECTION TO QUALITY & SERVICE WITHOUT

| THESE DRAWINGS AND SPECIFICATIONS ARE THE PROPERTY OF EDAC INC.,AND SHALL NOT BE REPRODUCED,OR COPIED OR USED AS THE BASIS FOR THE MANUFACTURE OR SALE OF APPARATUS WITHOUT WRITTEN PERMISSION. |
|-------------------------------------------------------------------------------------------------------------------------------------------------------------------------------------------------|

0.0101111

1

ORIGINAL

- INSULATOR MATERIAL: THERMOPLASTIC PBT BLACK, UL 94V-0
- CONTACT MATERIAL; COPPER TIN ALLOY
   CONTACT PLATING: GOLD ON THE MATING AREA, TIN PLATING ON THE CONTACT TAILS, NICKEL UNDERPLATE