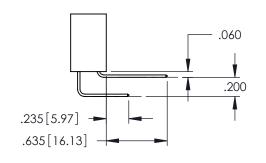

<u>Contact Dimensions:</u>
523-P.C. Tail .025 Sq.(0.64 Sq.) - Tail LG=.390(9.91)
.100 (2.54) Contact Spacing x .200 (5.08) Row Spacing

THIS IS A C.A.D. GENERATED DRAWING DO NOT MAKE MANUAL REVISIONS TO MAS