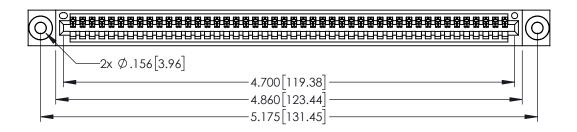

| 345/395 SERIES CARD EDGE CONNECTOR |
|------------------------------------|
| PART NUMBER: 345-046-523-603       |

EDAC INC TORONTO, ONTARIO CANADA

YOUR CONNECTION TO QUALITY & SERVICE WITHOUT

| THESE DRAWINGS AND SPECIFICATIONS ARE THE PROPERTY OF EDAC INC.,AND SHALL NOT BE REPRODUCED,OR COPIED OR USED AS THE BASIS FOR THE MANUFACTURE OR SALE OF APPARATUS WITHOUT WRITTEN PERMISSION. |
|-------------------------------------------------------------------------------------------------------------------------------------------------------------------------------------------------|

<u>Contact Dimensions:</u>
523-P.C. Tail .025 Sq.(0.64 Sq.) - Tail LG=.390(9.91)
.100 (2.54) Contact Spacing x .200 (5.08) Row Spacing

THIS IS A C.A.D. GENERATED DRAWING DO NOT MAKE MANUAL REVISIONS TO MAS