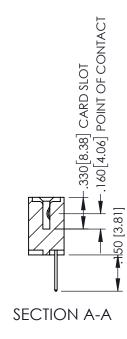

**Contact Code 558** 

Contact Code 559

**Contact Code 560** 

INSULATOR MATERIAL: THERMOPLASTIC POLYESTER, UL 94V-0

DAP MATERIAL AVAILABLE UPON REQUEST

CONTACT MATERIAL; COPPER ALLOY CONTACT PLATING: GOLD ON THE MATING AREA, TIN PLATING ON THE CONTACT TAILS, NICKEL UNDERPLATE