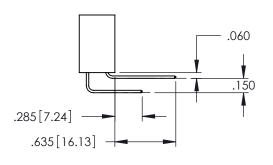

<u>Contact Dimensions:</u>
523-P.C. Tail .025 Sq.(0.64 Sq.) - Tail LG=.390(9.91)
.100 (2.54) Contact Spacing x .200 (5.08) Row Spacing

THIS IS A C.A.D. GENERATED DRAWING DO NOT MAKE MANUAL REVISIONS TO MAS