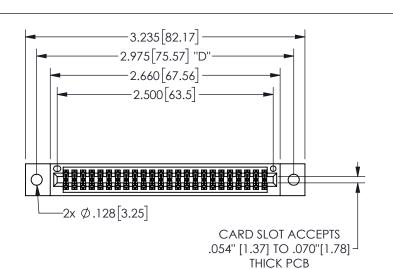

THIS IS A C.A.D. GENERATED DRAWING DO NOT MAKE MANUAL REVISIONS TO MASTER.

ISSUE NUMBER

ORIGINAL

1

.160 4.06 .330[8.38] POINT OF CARD SLOT CONTACT .370 9.4

.240[6.1] .600[15.24] 250 [6.35] .100[2.54]

<u>Contact Dimensions:</u>
541-Wire Wrap .025 Sq.(0.64 Sq.) - Tail LG=.750(19.05)
.100 (2.54) Contact Spacing x .200 (5.08) Row Spacing

345/395 SERIES CARD EDGE CONNECTOR PART NUMBER: 345-048-541-502

YOUR CONNECTION TO QUALITY & SERVICE

**EDAC INC** TORONTO, ONTARIO CANADA

THESE DRAWINGS AND SPECIFICATIONS ARE THE PROPERTY OF EDAC INC.,AND SHALL NOT BE REPRODUCED,OR COPIED OR USED AS THE BASIS FOR THE MANUFACTURE OR SALE OF APPARATUS WITHOUT WRITTEN PERMISSION.