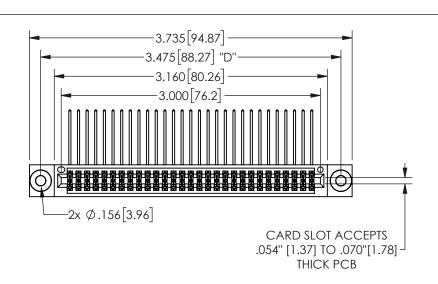

345/395 SERIES CARD EDGE CONNECTOR PART NUMBER: 345-058-559-203

YOUR CONNECTION TO QUALITY & SERVICE

**EDAC INC** TORONTO, ONTARIO CANADA

THESE DRAWINGS AND SPECIFICATIONS ARE THE PROPERTY OF EDAC INC.,AND SHALL NOT BE REPRODUCED, OR COPIED OR USED AS THE BASIS FOR THE MANUFACTURE OR SALE OF APPARATUS WITHOUT WRITTEN PERMISSION.

| <u> </u>           |               |                | , , , , , |
|--------------------|---------------|----------------|-----------|
| ACAD REFERENCE NO. |               | 345-ENG-MASTER |           |
| DRAWN:             | R.STA.MONICA  | DATEMA         | Y.16/2017 |
| CHECKED:           |               | DATE:          |           |
| SCALE:             | NTS           | SHEET          | OF 2      |
| DRAWING            | NUMBER        |                | ISSUE     |
| 3                  | 45-ENG-MASTER |                | 1         |