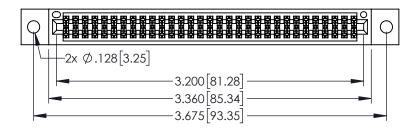

<u>Contact Dimensions:</u>
525-P.C. Tail .018 Sq.(0.46 Sq.) - Tail LG=.150(3.81)
.100 (2.54) Contact Spacing x .200 (5.08) Row Spacing

1

..330[8.38] CARD SLOT .160[4.06] POINT OF CONTACT **SECTION A-A** 

- INSULATOR MATERIAL: THERMOPLASTIC PBT BLACK, UL 94V-0
- CONTACT MATERIAL; COPPER TIN ALLOY CONTACT PLATING: GOLD ON THE MATING AREA, TIN PLATING ON THE CONTACT TAILS, NICKEL UNDERPLATE

| 345/395 SERIES CARD EDGE CONNECTOR |
|------------------------------------|
| PART NUMBER: 345-062-525-802       |

| ACAD REFERENCE NO. 345-ENG-MASTER |                  |  |  |
|-----------------------------------|------------------|--|--|
| DRAWN: R.STA.MONICA               | DATE:MAY.16/2017 |  |  |
| CHECKED:                          | DATE:            |  |  |
| SCALE: 1:1                        | SHEET 1 OF 2     |  |  |
| DRAWING NUMBER                    | ISSUE            |  |  |
| 345-ENG-MASTER                    | 1 1              |  |  |