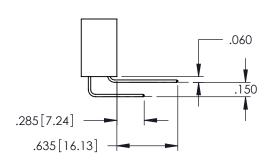

<u>Contact Dimensions:</u>
525-P.C. Tail .018 Sq.(0.46 Sq.) - Tail LG=.150(3.81)
.100 (2.54) Contact Spacing x .200 (5.08) Row Spacing

1

..330[8.38] CARD SLOT .160[4.06] POINT OF CONTACT **SECTION A-A** 

- INSULATOR MATERIAL: THERMOPLASTIC PBT BLACK, UL 94V-0
- CONTACT MATERIAL; COPPER TIN ALLOY CONTACT PLATING: GOLD ON THE MATING AREA, TIN PLATING ON THE CONTACT TAILS, NICKEL UNDERPLATE

| 345/395 SERIES CARD EDGE CONNECTOR |
|------------------------------------|
| PART NUMBER: 345-062-525-802       |