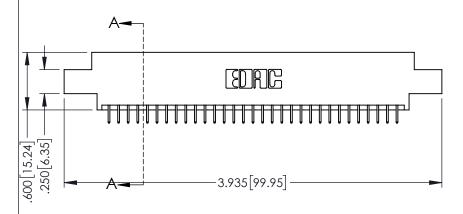

.107 [2.72] .082 [2.08] .157 [4] .232 [5.89] .125(3.18) to .210(5.33) .125(3.18) to .210(5.33) Outside Tails Outside Tails .045(1.14) to .060(1.52) .045(1.14) to .060(1.52) Between Tails Between Tails **Contact Code 555 Contact Code 556** 

**Contact Code 558** 

## **Contact Code 559**

Contact Code 560

INSULATOR MATERIAL: THERMOPLASTIC POLYESTER, UL 94V-0

DAP MATERIAL AVAILABLE UPON REQUEST

CONTACT MATERIAL; COPPER ALLOY

CONTACT PLATING: GOLD ON THE MATING AREA, TIN PLATING ON THE CONTACT TAILS, NICKEL UNDERPLATE

## 345/395 SERIES CARD EDGE CONNECTOR CONTACT CODE 555,556,558,559,560 DIMENSIONS

YOUR CONNECTION TO QUALITY & SERVICE

|         | ACAD REFERENCE NO   | . 345-ENG-MASTER |
|---------|---------------------|------------------|
|         | DRAWN: R.STA.MONICA | DATE:MAY.16/2017 |
| )       | CHECKED:            | DATE:            |
| D<br>ED | SCALE: 1:1          | SHEET 2 OF 2     |
|         | DRAWING NUMBER      | ISSUE            |