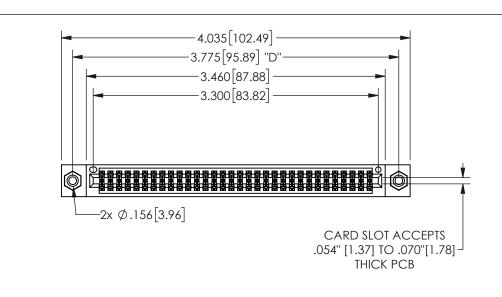

| 345/395 SERIES CARD EDGE CONNECTOR |  |
|------------------------------------|--|
| PART NUMBER: 345-064-556-808       |  |

YOUR CONNECTION TO QUALITY & SERVICE

**EDAC INC** TORONTO, ONTARIO CANADA

ARE THE PROPERTY OF EDAC INC.,AND SHALL NOT BE REPRODUCED,OR COPIED OR USED AS THE BASIS FOR THE MANUFACTURE OR SALE OF APPARATUS WITHOUT WRITTEN PERMISSION.

THESE DRAWINGS AND SPECIFICATIONS

| ACAD REFERENCE NO. |              | 345-ENG-MASTER |           |
|--------------------|--------------|----------------|-----------|
| DRAWN:             | R.STA.MONICA | DATE:MA        | Y.16/2017 |
| CHECKE             | D:           | DATE:          |           |
| SCALE:             | NTS          | SHEET          | OF 2      |
| DRAWING            | G NUMBER     |                | ISSUE     |
| 345-ENG-MASTER     |              |                | 1 1       |