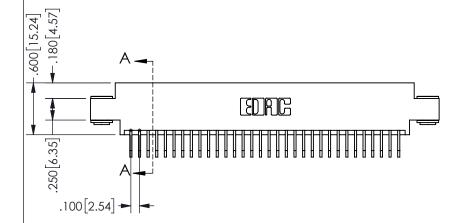

SECTION A-A

ISSUE NUMBER ORIGINAL

1

**Contact Code 558** 

Contact Code 559

**Contact Code 560** 

INSULATOR MATERIAL: THERMOPLASTIC POLYESTER, UL 94V-0 DAP MATERIAL AVAILABLE UPON REQUEST

CONTACT MATERIAL; COPPER ALLOY

CONTACT PLATING: GOLD ON THE MATING AREA, TIN PLATING ON THE CONTACT TAILS, NICKEL UNDERPLATE