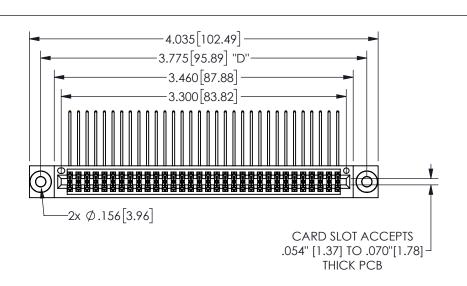

345/395 SERIES CARD EDGE CONNECTOR PART NUMBER: 345-064-558-803

YOUR CONNECTION TO QUALITY & SERVICE

**EDAC INC** TORONTO, ONTARIO CANADA

ARE THE PROPERTY OF EDAC INC.,AND SHALL NOT BE REPRODUCED,OR COPIED OR USED AS THE BASIS FOR THE MANUFACTURE OR SALE OF APPARATUS WITHOUT WRITTEN PERMISSION.