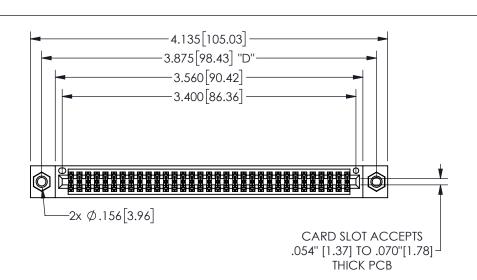

THIS IS A C.A.D. GENERATED DRAWING DO NOT MAKE MANUAL REVISIONS TO MASTER.

ISSUE NUMBER ORIGINAL

-.180[4.57] .600[15.24] .250[6.35] .100[2.54]

.160 4.06 .330[8.38] POINT OF CARD SLOT CONTACT .370 [9.4]

<u>Contact Dimensions:</u> 544-Wire Wrap .050x.025(1.27x0.64) - Tail LG=.750(19.05)

.100 (2.54) Contact Spacing x .200 (5.08) Row Spacing

345/395 SERIES CARD EDGE CONNECTOR PART NUMBER: 345-066-544-807

YOUR CONNECTION TO QUALITY & SERVICE

**EDAC INC** TORONTO, ONTARIO CANADA

THESE DRAWINGS AND SPECIFICATIONS ARE THE PROPERTY OF EDAC INC.,AND SHALL NOT BE REPRODUCED, OR COPIED OR USED AS THE BASIS FOR THE MANUFACTURE OR SALE OF APPARATUS WITHOUT WRITTEN PERMISSION.