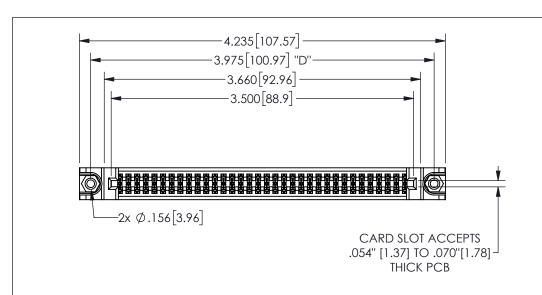

| 345/395 SERIES CARD EDGE CONNECTOR |
|------------------------------------|
| PART NUMBER: 345-068-556-288       |

YOUR CONNECTION TO QUALITY & SERVICE

**EDAC INC** TORONTO, ONTARIO CANADA

THESE DRAWINGS AND SPECIFICATIONS ARE THE PROPERTY OF EDAC INC.,AND SHALL NOT BE REPRODUCED,OR COPIED OR USED AS THE BASIS FOR THE MANUFACTURE OR SALE OF APPARATUS WITHOUT WRITTEN PERMISSION.

| 0=00               |               |                |           |
|--------------------|---------------|----------------|-----------|
| ACAD REFERENCE NO. |               | 345-ENG-MASTER |           |
| DRAWN:             | R.STA.MONICA  | DATEMA         | Y.16/2017 |
| CHECKE             | D:            | DATE:          |           |
| SCALE:             | NTS           | SHEET          | OF 2      |
| DRAWING            | NUMBER        |                | ISSUE     |
| 3                  | 45-ENG-MASTER |                | 1         |