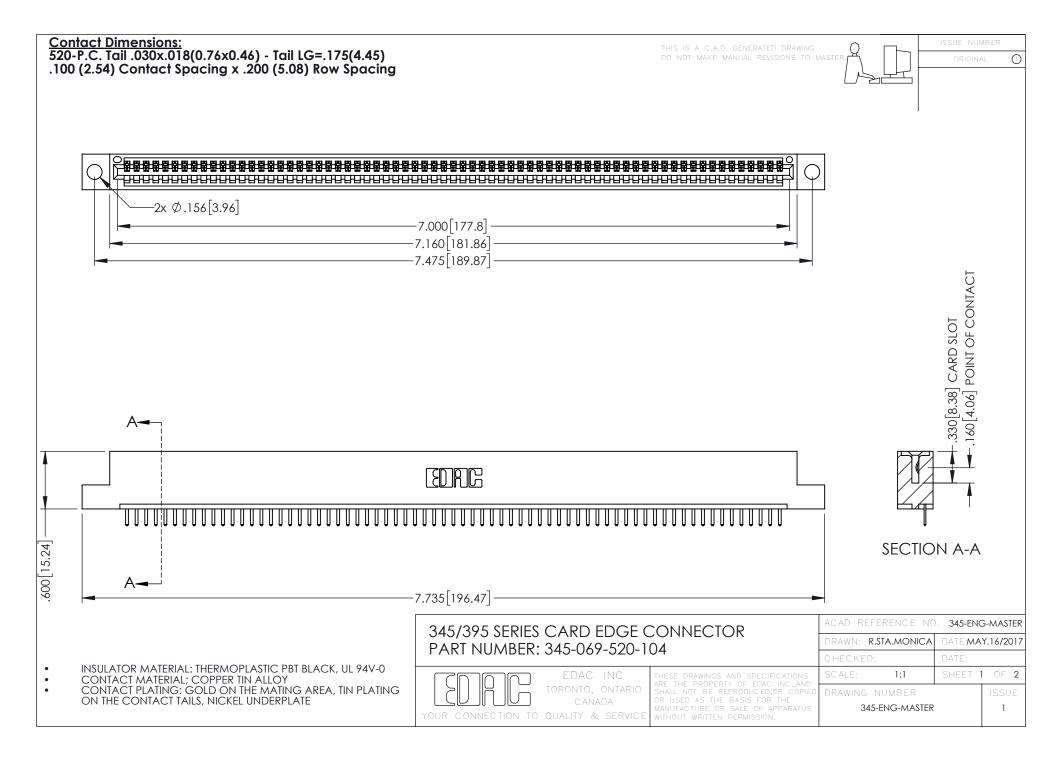

**Contact Code 558** 

Contact Code 559

**Contact Code 560** 

INSULATOR MATERIAL: THERMOPLASTIC POLYESTER, UL 94V-0

DAP MATERIAL AVAILABLE UPON REQUEST

CONTACT MATERIAL; COPPER ALLOY CONTACT PLATING: GOLD ON THE MATING AREA, TIN PLATING ON THE CONTACT TAILS, NICKEL UNDERPLATE

345/395 SERIES CARD EDGE CONNECTOR CONTACT CODE 555,556,558,559,560 DIMENSIONS

YOUR CONNECTION TO QUALITY & SERVICE

|      | ACAD REFERENCE NO. 345-ENG-MASTER |                  |
|------|-----------------------------------|------------------|
| S    | DRAWN: R.STA.MONICA               | DATE:MAY.16/2017 |
|      | CHECKED:                          | DATE:            |
| J ** | SCALE: 1:1                        | SHEET 2 OF 2     |
| ED   | DRAWING NUMBER                    | ISSUE            |

345-E