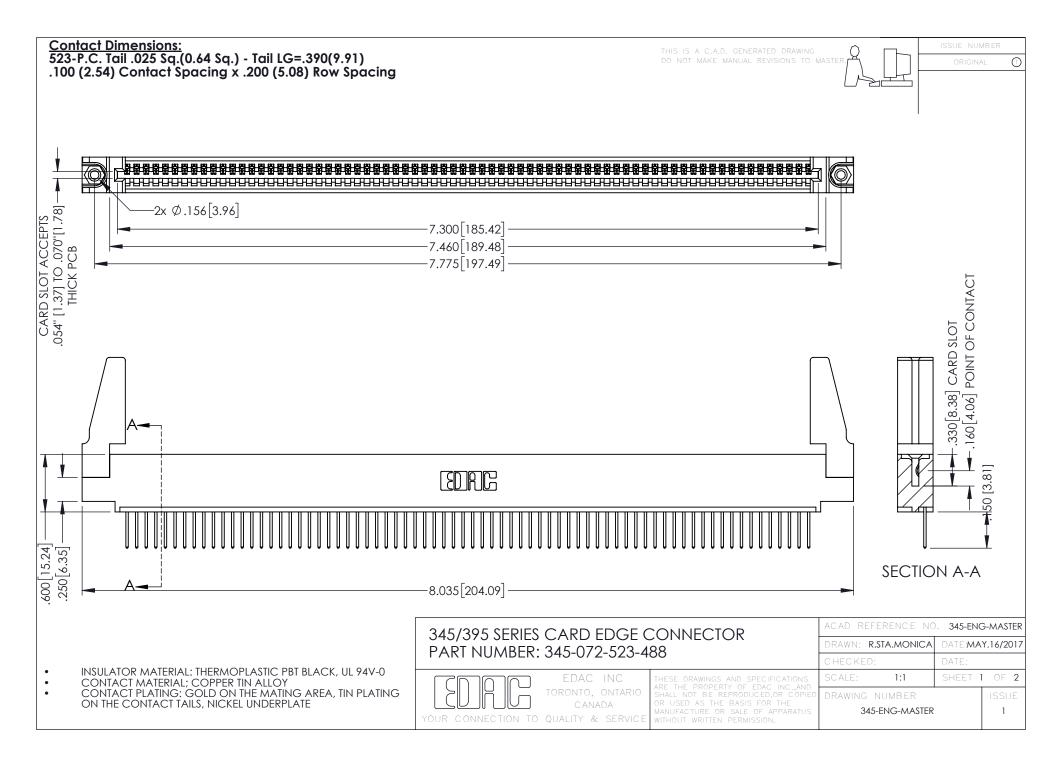

345/395 SERIES CARD EDGE CONNECTOR CONTACT CODE 555,556,558,559,560 DIMENSIONS

YOUR CONNECTION TO QUALITY & SERVICE

|    | ACAD REFERENCE NO. 345-ENG-MASTE |                  |
|----|----------------------------------|------------------|
| S  | DRAWN: R.STA.MONICA              | DATE:MAY.16/2017 |
|    | CHECKED:                         | DATE:            |
| ,  | SCALE: 1:1                       | SHEET 2 OF 2     |
| ED | DRAWING NUMBER                   | ISSUE            |