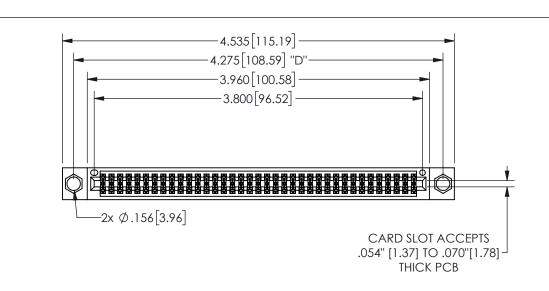

## 345/395 SERIES CARD EDGE CONNECTOR PART NUMBER: 345-074-544-504

YOUR CONNECTION TO QUALITY & SERVICE

**EDAC INC** TORONTO, ONTARIO CANADA

THESE DRAWINGS AND SPECIFICATIONS ARE THE PROPERTY OF EDAC INC.,AND SHALL NOT BE REPRODUCED,OR COPIED OR USED AS THE BASIS FOR THE MANUFACTURE OR SALE OF APPARATUS WITHOUT WRITTEN PERMISSION.

|                     | ECTION | N-A              |      |
|---------------------|--------|------------------|------|
| ACAD REFERENCE NO.  |        | 345-ENG-MASTER   |      |
| DRAWN: R.STA.MONICA |        | DATE:MAY.16/2017 |      |
| CHECKED:            |        | DATE:            |      |
| SCALE: NT           | S      | SHEET 1          | OF 2 |
| DRAWING NUMBE       |        | ISSUE            |      |
| 345-ENG- <i>N</i>   |        | 1                |      |