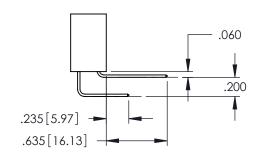

R.STA.MONICA

INSULATOR MATERIAL: THERMOPLASTIC PBT BLACK, UL 94V-0 CONTACT MATERIAL; COPPER TIN ALLOY

CONTACT PLATING: GOLD ON THE MATING AREA, TIN PLATING ON THE CONTACT TAILS, NICKEL UNDERPLATE

**Contact Code 558** 