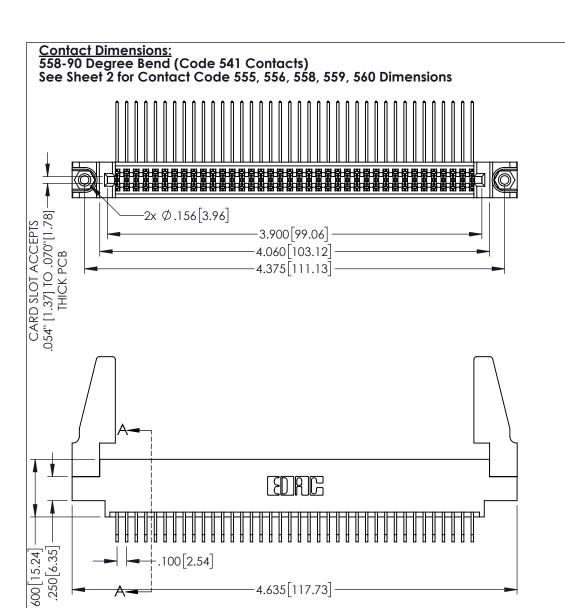

1

60[4.06] POINT OF CONTACT CARD SLOT 330 8.38 200 [5.08] SECTION A-A

345-ENG-MASTER

DATE:MAY.16/2017

345/395 SERIES CARD EDGE CONNECTOR PART NUMBER: 345-076-558-888

YOUR CONNECTION TO QUALITY & SERVICE

1:1 SHEET 1 OF 2 345-ENG-MASTER