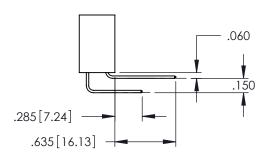

Contact Code 559

**Contact Code 560** 

INSULATOR MATERIAL: THERMOPLASTIC POLYESTER, UL 94V-0

DAP MATERIAL AVAILABLE UPON REQUEST

CONTACT MATERIAL; COPPER ALLOY CONTACT PLATING: GOLD ON THE MATING AREA, TIN PLATING ON THE CONTACT TAILS, NICKEL UNDERPLATE