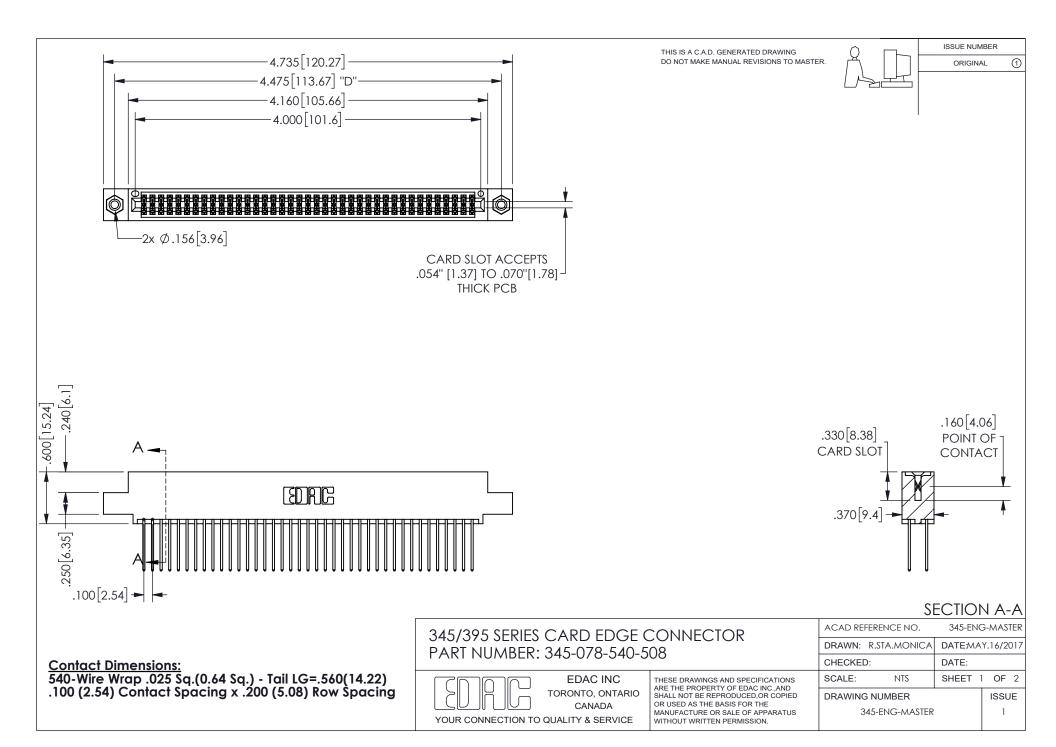

ISSUE NUMBER ORIGINAL

1









**Contact Code 558** 

Contact Code 559

Contact Code 560

INSULATOR MATERIAL: THERMOPLASTIC POLYESTER, UL 94V-0 DAP MATERIAL AVAILABLE UPON REQUEST

CONTACT MATERIAL; COPPER ALLOY

CONTACT PLATING: GOLD ON THE MATING AREA, TIN PLATING ON THE CONTACT TAILS, NICKEL UNDERPLATE

## 345/395 SERIES CARD EDGE CONNECTOR CONTACT CODE 555,556,558,559,560 DIMENSIONS

YOUR CONNECTION TO QUALITY & SERVICE

**EDAC INC** TORONTO, ONTARIO CANADA

THESE DRAWINGS AND SPECIFICATIONS ARE THE PROPERTY OF EDAC INC.,AND SHALL NOT BE REPRODUCED, OR COPIED OR USED AS THE BASIS FOR THE MANUFACTURE OR SALE OF APPARATUS WITHOUT WRITTEN PERMISSION.

| ACAD REFERENCE NO.  | 345-ENG-MASTER   |
|---------------------|------------------|
| DRAWN: R.STA.MONICA | DATE:MAY.16/2017 |
| C