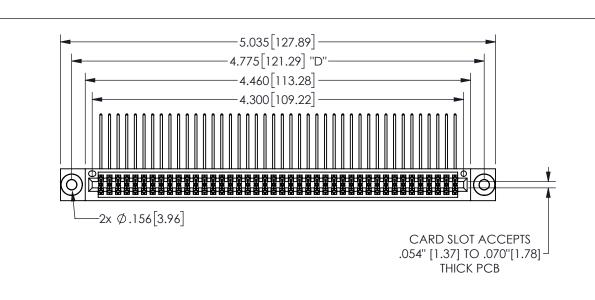

THIS IS A C.A.D. GENERATED DRAWING DO NOT MAKE MANUAL REVISIONS TO MASTER.

ISSUE NUMBER ORIGINAL

1

.240[6.1] .600[15.24] 250 [6.35] .100[2.54]

.160 4.06 .330[8.38] POINT OF CARD SLOT CONTACT .370 9.4 .200 [5.08]

## **SECTION A-A**

<u>Contact Dimensions:</u>
558-90 Degree Bend (Code 541 Contacts)
See Sheet 2 for Contact Code 555, 556, 558, 559, 560 **Dimensions** 

345/395 SERIES CARD EDGE CONNECTOR PART NUMBER: 345-084-558-503

YOUR CONNECTION TO QUALITY & SERVICE

**EDAC INC** TORONTO, ONTARIO CANADA

THESE DRAWINGS AND SPECIFICATIONS ARE THE PROPERTY OF EDAC INC., AND SHALL NOT BE REPRODUCED, OR COPIED OR USED AS THE BASIS FOR THE MANUFACTURE OR SALE OF APPARATUS WITHOUT WRITTEN PERMISSION.

| ACAD REFERENCE NO.  | 345-ENG-MASTER   |
|---------------------|------------------|
| DRAWN: R.STA.MONICA | DATE:MAY.16/2017 |
| CHECKED:            | DATE:            |
| SCALE: NTS          | SHEET 1 OF 2     |
| DRAWING NUMBER      | ISSUE            |
| 345-ENG-MASTER      | 1                |