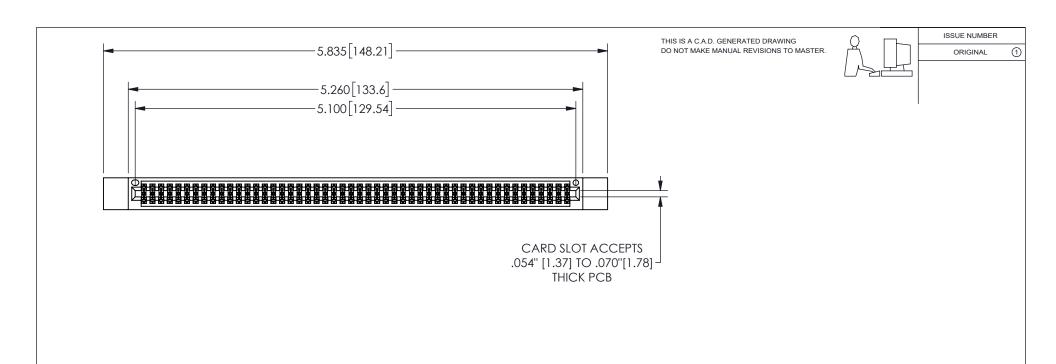

## 345/395 SERIES CARD EDGE CONNECTOR PART NUMBER: 345-100-541-812

YOUR CONNECTION TO QUALITY & SERVICE

**EDAC INC** TORONTO, ONTARIO CANADA

THESE DRAWINGS AND SPECIFICATIONS ARE THE PROPERTY OF EDAC INC.,AND SHALL NOT BE REPRODUCED, OR COPIED OR USED AS THE BASIS FOR THE MANUFACTURE OR SALE OF APPARATUS WITHOUT WRITTEN PERMISSION.

| 0.                  |               |                  | , , , , , |
|---------------------|---------------|------------------|-----------|
| ACAD REFERENCE NO.  |               | 345-ENG-MASTER   |           |
| DRAWN: R.STA.MONICA |               | DATE:MAY.16/2017 |           |
| CHECKED:            |               | DATE:            |           |
| SCALE:              | NTS           | SHEET            | OF 2      |
| DRAWING             | NUMBER        |                  | ISSUE     |
| 3                   | 45-ENG-MASTER |                  | 1         |