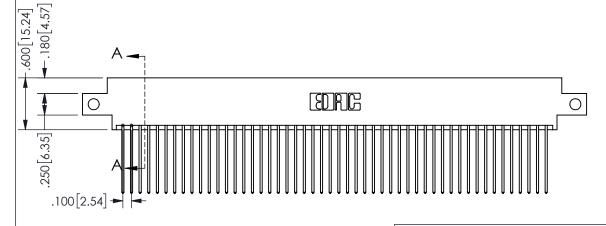

<u>Contact Dimensions:</u>
541-Wire Wrap .025 Sq.(0.64 Sq.) - Tail LG=.750(19.05)
.100 (2.54) Contact Spacing x .200 (5.08) Row Spacing

ISSUE NUMBER ORIGINAL

1

**Contact Code 558** 

Contact Code 559

**Contact Code 560** 

INSULATOR MATERIAL: THERMOPLASTIC POLYESTER, UL 94V-0

DAP MATERIAL AVAILABLE UPON REQUEST

CONTACT MATERIAL; COPPER ALLOY

CONTACT PLATING: GOLD ON THE MATING AREA, TIN PLATING ON THE CONTACT TAILS, NICKEL UNDERPLATE