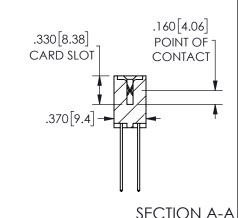

ISSUE NUMBER ORIGINAL

1

**Contact Code 558** 

Contact Code 559

**Contact Code 560** 

INSULATOR MATERIAL: THERMOPLASTIC POLYESTER, UL 94V-0

DAP MATERIAL AVAILABLE UPON REQUEST

CONTACT MATERIAL; COPPER ALLOY

CONTACT PLATING: GOLD ON THE MATING AREA, TIN PLATING ON THE CONTACT TAILS, NICKEL UNDERPLATE

|  | ACAD REFERENCE NO.  | 345-ENG-MASTER   |  |  |
|--|---------------------|------------------|--|--|
|  | DRAWN: R.STA.MONICA | DATE:MAY.16/2017 |  |  |
|  | CHECKED:            | DATE:            |  |  |
|  | SCALE: 1:1          | SHEET 2 OF 2     |  |  |
|  | DRAWING NUMBER      | ISSUE            |  |  |
|  | 345-ENG-MASTER      | 1                |  |  |