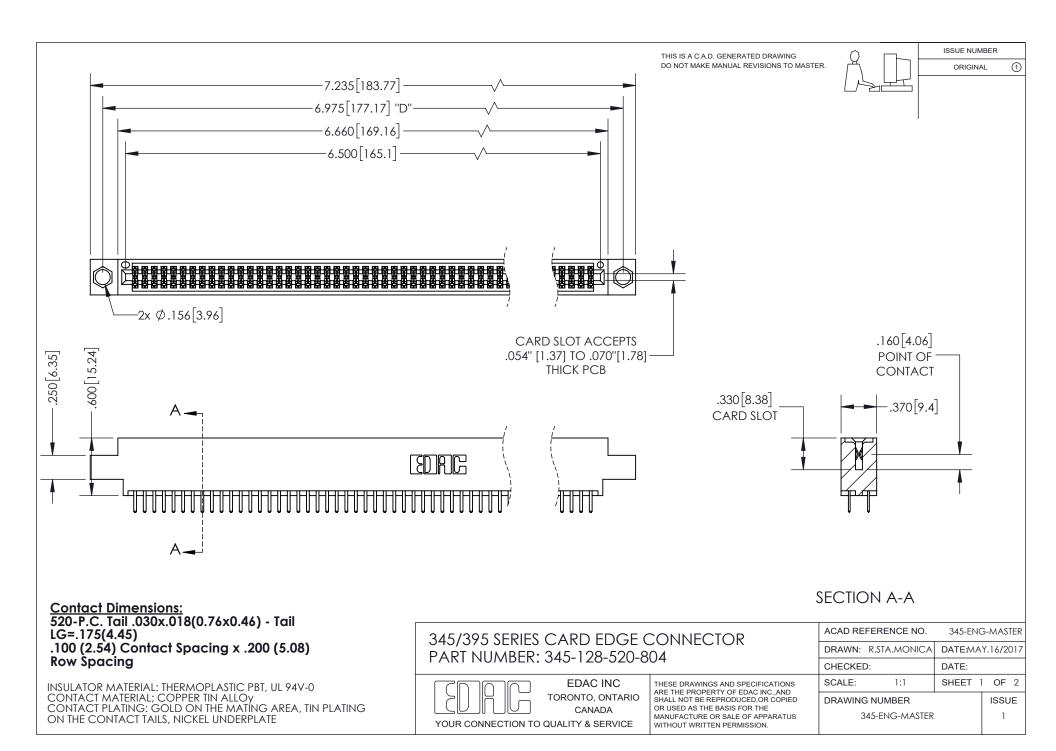

ISSUE NUMBER ORIGINAL

1

**Contact Code 558** 

**Contact Code 559** 

Contact Code 560

- INSULATOR MATERIAL: THERMOPLASTIC POLYESTER, UL 94V-0
- DAP MATERIAL AVAILABLE UPON REQUEST
- CONTACT MATERIAL; COPPER ALLOY
  - CONTACT PLATING: GOLD ON THE MATING AREA, TIN PLATING ON THE CONTACT TAILS, NICKEL UNDERPLATE