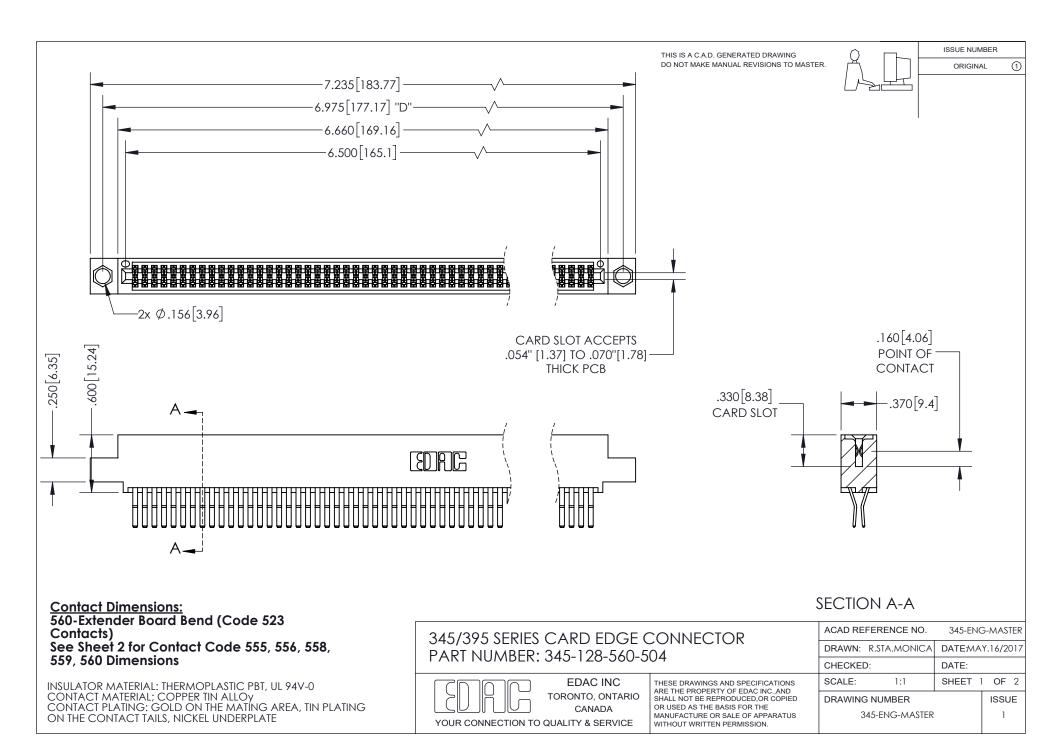

ISSUE NUMBER ORIGINAL

1

**Contact Code 558** 

**Contact Code 559** 

Contact Code 560

- INSULATOR MATERIAL: THERMOPLASTIC POLYESTER, UL 94V-0
- DAP MATERIAL AVAILABLE UPON REQUEST
- CONTACT MATERIAL; COPPER ALLOY
  - CONTACT PLATING: GOLD ON THE MATING AREA, TIN PLATING ON THE CONTACT TAILS, NICKEL UNDERPLATE

## 345/395 SERIES CARD EDGE CONNECTOR CONTACT CODE 555,556,558,559,560 DIMENSIONS

**EDAC INC** TORONTO, ONTARIO CANADA

THESE DRAWINGS AND SPECIFICATIONS ARE THE PROPERTY OF EDAC INC.,AND SHALL NOT BE REPRODUCED, OR COPIED OR USED AS THE BASIS FOR THE MANUFACTURE OR SALE OF APPARATUS WITHOUT WRITTEN PERMISSION.