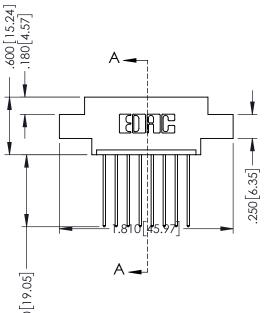

## 346/396 SERIES CARD EDGE CONNECTOR CONTACT CODE 555,556,558,559,560 DIMENSIONS

YOUR CONNECTION TO QUALITY & SERVICE

**EDAC INC** TORONTO, ONTARIO CANADA

THESE DRAWINGS AND SPECIFICATIONS ARE THE PROPERTY OF EDAC INC.,AND SHALL NOT BE REPRODUCED, OR COPIED OR USED AS THE BASIS FOR THE MANUFACTURE OR SALE OF APPARATUS WITHOUT WRITTEN PERMISSION.

## **Contact Code 555**

## **Contact Code 556**

INSULATOR MATERIAL: THERMOPLASTIC POLYESTER, UL 94V-0 CONTACT MATERIAL; COPPER, NICKEL, TIN ALLOY CA-725 CONTACT PLATING: GOLD ON THE MATING AREA, TIN-LEAD

ON THE CONTACT TAILS, NICKEL UNDERPLATE

346-ENG-MASTER

.330 [8.38] Slot Depth .160 [4.06] Point of Contact

ISSUE NUMBER ORIGINAL 1