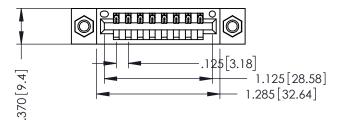

346/396 SERIES CARD EDGE CONNECTOR PART NUMBER: 346-008-541-607

YOUR CONNECTION TO QUALITY & SERVICE

**EDAC INC** TORONTO, ONTARIO CANADA

THESE DRAWINGS AND SPECIFICATIONS ARE THE PROPERTY OF EDAC INC.,AND SHALL NOT BE REPRODUCED, OR COPIED OR USED AS THE BASIS FOR THE MANUFACTURE OR SALE OF APPARATUS WITHOUT WRITTEN PERMISSION.

THIS IS A C.A.D. GENERATED DRAWING DO NOT MAKE MANUAL REVISIONS TO MASTER.

ISSUE NUMBER

ORIGINAL

1

INSULATOR MATERIAL: THERMOPLASTIC POLYESTER, UL 94V-0 CONTACT MATERIAL; COPPER, NICKEL, TIN ALLOY CA-725 CONTACT PLATING: GODON THE MATING AREA, TIN-LEAD ON THE CONTACT TAILS, NICKEL UNDERPLATE