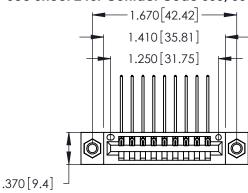

Contact Dimensions:
559-90 Degree Bend (Code 541 Contacts)
See Sheet 2 for Contact Code 555, 556, 558, 559, 560 Dimensions

- INSULATOR MATERIAL: THERMOPLASTIC POLYESTER, UL 94V-0 CONTACT MATERIAL; COPPER, NICKEL, TIN\_ALLOY CA-725
- CONTACT PLATING: GOLD ON THE MATING AREA, TIN-LEAD ON THE CONTACT TAILS, NICKEL UNDERPLATE

THIS IS A C.A.D. GENERATED DRAWING DO NOT MAKE MANUAL REVISIONS TO MASTER.

ISSUE NUMBER

ORIGINAL

1

346/396 SERIES CARD EDGE CONNECTOR PART NUMBER: 346-009-559-607

**EDAC INC** TORONTO, ONTARIO CANADA

THESE DRAWINGS AND SPECIFICATIONS ARE THE PROPERTY OF EDAC INC.,AND SHALL NOT BE REPRODUCED, OR COPIED OR USED AS THE BASIS FOR THE MANUFACTURE OR SALE OF APPARATUS WITHOUT WRITTEN PERMISSION.