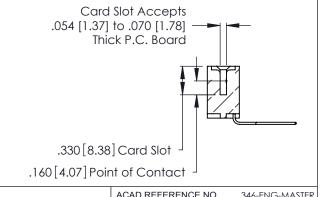

| ACAD REFERENCE NO. |       | 346-ENG-MASIER   |       |
|--------------------|-------|------------------|-------|
| DRAWN:             | J.LEE | DATE: APR. 22/09 |       |
| CHECKED:           |       | DATE:            |       |
| SCALE:             | N.T.S | SHEET            | OF 2  |
| DRAWING N          | UMBER |                  | ISSUE |
| 346-ENG-MASTER     |       |                  | 1     |
|                    |       |                  |       |