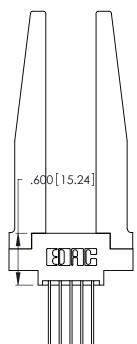

THIS IS A C.A.D. GENERATED DRAWING DO NOT MAKE MANUAL REVISIONS TO MASTER.

ISSUE NUMBER ORIGINAL 1

|                                                | EDAC        |  |
|------------------------------------------------|-------------|--|
| Card Slot Accepts .054 [1.37] to .070 [1.78] — |             |  |
| Thick P.C. Board                               |             |  |
|                                                |             |  |
| .330 [8.38] Card Slot                          | $\parallel$ |  |
| .160[4.07] Point of Contact                    |             |  |