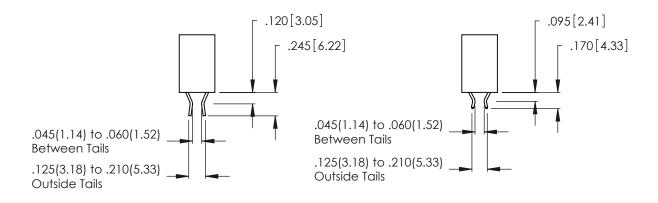

THIS IS A C.A.D. GENERATED DRAWING DO NOT MAKE MANUAL REVISIONS TO MASTER.

Contact Code 556

ISSUE NUMBER

ORIGINAL

1

**Contact Code 555** 

INSULATOR MATERIAL: THERMOPLASTIC POLYESTER, UL 94V-0 CONTACT MATERIAL; COPPER, NICKEL, TIN ALLOY CA-725 CONTACT PLATING: GOLD ON THE MATING AREA, TIN-LEAD ON THE CONTACT TAILS, NICKEL UNDERPLATE

## 346/396 SERIES CARD EDGE CONNECTOR CONTACT CODE 555,556,558,559,560 DIMENSIONS

YOUR CONNECTION TO QUALITY & SERVICE

**EDAC INC** TORONTO, ONTARIO CANADA

THESE DRAWINGS AND SPECIFICATIONS ARE THE PROPERTY OF EDAC INC.,AND SHALL NOT BE REPRODUCED, OR COPIED OR USED AS THE BASIS FOR THE MANUFACTURE OR SALE OF APPARATUS WITHOUT WRITTEN PERMISSION.

<u>Contact Dimensions:</u>
541-Wire Wrap .025 Sq. (0.64 Sq.) - Tail LG. =.750 (19.05)
.125 (3.18) Contact Spacing x .250 (6.35) Row Spacing

- INSULATOR MATERIAL: THERMOPLASTIC POLYESTER, UL 94V-0 CONTACT MATERIAL; COPPER, NICKEL, TIN ALLOY CA-725
- CONTACT PLATING: GOLD ON THE MATING AREA, TIN-LEAD ON THE CONTACT TAILS, NICKEL UNDERPLATE