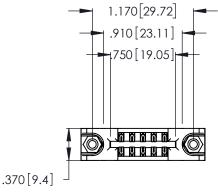

346/396 SERIES CARD EDGE CONNECTOR PART NUMBER: 346-010-541-878

**EDAC INC** TORONTO, ONTARIO CANADA

THESE DRAWINGS AND SPECIFICATIONS ARE THE PROPERTY OF EDAC INC.,AND SHALL NOT BE REPRODUCED, OR COPIED OR USED AS THE BASIS FOR THE MANUFACTURE OR SALE OF APPARATUS WITHOUT WRITTEN PERMISSION.

| ACAD REFERENCE NO. | 346-ENG-MASTER   |
|--------------------|------------------|
| DRAWN: J.LEE       | DATE: APR. 22/09 |
| CHECKED:           | DATE:            |
| SCALE: N.T.S       | SHEET 1 OF 2     |
| DRAWING NUMBER     | ISSUE            |
| 346-ENG-MASTER     | 1                |