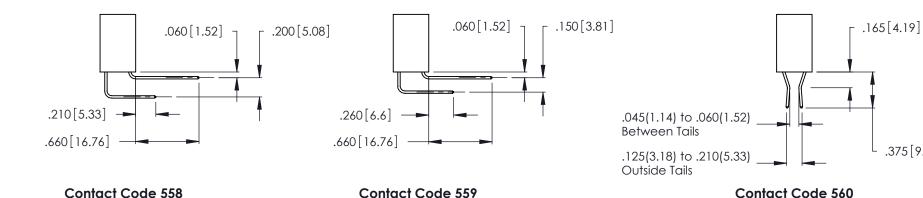

## 346/396 SERIES CARD EDGE CONNECTOR CONTACT CODE 555,556,558,559,560 DIMENSIONS

YOUR CONNECTION TO QUALITY & SERVICE

**EDAC INC** TORONTO, ONTARIO CANADA

THESE DRAWINGS AND SPECIFICATIONS ARE THE PROPERTY OF EDAC INC.,AND SHALL NOT BE REPRODUCED, OR COPIED OR USED AS THE BASIS FOR THE MANUFACTURE OR SALE OF APPARATUS WITHOUT WRITTEN PERMISSION.

THIS IS A C.A.D. GENERATED DRAWING DO NOT MAKE MANUAL REVISIONS TO MASTER.

Contact Code 556

ISSUE NUMBER

ORIGINAL

1

**Contact Code 555** 

INSULATOR MATERIAL: THERMOPLASTIC POLYESTER, UL 94V-0 CONTACT MATERIAL; COPPER, NICKEL, TIN ALLOY CA-725 CONTACT PLATING: GOLD ON THE MATING AREA, TIN-LEAD ON THE CONTACT TAILS, NICKEL UNDERPLATE