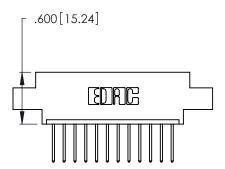

THIS IS A C.A.D. GENERATED DRAWING DO NOT MAKE MANUAL REVISIONS TO MASTER.

1

346/396 SERIES CARD EDGE CONNECTOR PART NUMBER: 346-012-522-607

**EDAC INC** TORONTO, ONTARIO CANADA

THESE DRAWINGS AND SPECIFICATIONS ARE THE PROPERTY OF EDAC INC.,AND SHALL NOT BE REPRODUCED, OR COPIED OR USED AS THE BASIS FOR THE MANUFACTURE OR SALE OF APPARATUS WITHOUT WRITTEN PERMISSION.