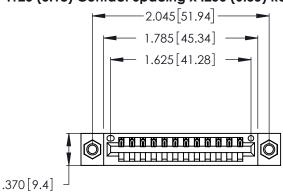

<u>Contact Dimensions:</u>
522-P.C. Tail .025 Sq. (0.64 Sq.) - Tail LG. = .440 (11.18)
.125 (3.18) Contact Spacing x .250 (6.35) Row Spacing

- INSULATOR MATERIAL: THERMOPLASTIC POLYESTER, UL 94V-0 CONTACT MATERIAL; COPPER, NICKEL, TIN\_ALLOY CA-725
- CONTACT PLATING: GOLD ON THE MATING AREA, TIN-LEAD ON THE CONTACT TAILS, NICKEL UNDERPLATE

THIS IS A C.A.D. GENERATED DRAWING DO NOT MAKE MANUAL REVISIONS TO MASTER.

1

346/396 SERIES CARD EDGE CONNECTOR PART NUMBER: 346-012-522-607

**EDAC INC** TORONTO, ONTARIO CANADA

THESE DRAWINGS AND SPECIFICATIONS ARE THE PROPERTY OF EDAC INC.,AND SHALL NOT BE REPRODUCED, OR COPIED OR USED AS THE BASIS FOR THE MANUFACTURE OR SALE OF APPARATUS WITHOUT WRITTEN PERMISSION.