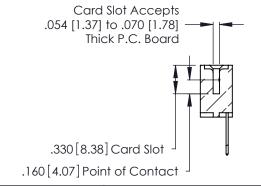

Contact Code 560

INSULATOR MATERIAL: THERMOPLASTIC POLYESTER, UL 94V-0 CONTACT MATERIAL; COPPER, NICKEL, TIN ALLOY CA-725 CONTACT PLATING: GOLD ON THE MATING AREA, TIN-LEAD

ON THE CONTACT TAILS, NICKEL UNDERPLATE

346/396 SERIES CARD EDGE CONNECTOR CONTACT CODE 555,556,558,559,560 DIMENSIONS

YOUR CONNECTION TO QUALITY & SERVICE

**EDAC INC** TORONTO, ONTARIO CANADA

THESE DRAWINGS AND SPECIFICATIONS ARE THE PROPERTY OF EDAC INC.,AND SHALL NOT BE REPRODUCED, OR COPIED OR USED AS THE BASIS FOR THE MANUFACTURE OR SALE OF APPARATUS WITHOUT WRITTEN PERMISSION.