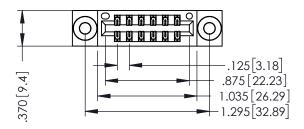

THIS IS A C.A.D. GENERATED DRAWING DO NOT MAKE MANUAL REVISIONS TO MASTER.

ISSUE NUMBER

ORIGINAL

1

INSULATOR MATERIAL: THERMOPLASTIC POLYESTER, UL 94V-0 CONTACT MATERIAL; COPPER, NICKEL, TIN ALLOY CA-725 CONTACT PLATING: GOLD ON THE MATING AREA, TIN-LEAD

ON THE CONTACT TAILS, NICKEL UNDERPLATE

346/396 SERIES CARD EDGE CONNECTOR PART NUMBER: 346-012-560-203

YOUR CONNECTION TO QUALITY & SERVICE

**EDAC INC** TORONTO, ONTARIO CANADA

ARE THE PROPERTY OF EDAC INC.,AND SHALL NOT BE REPRODUCED, OR COPIED OR USED AS THE BASIS FOR THE MANUFACTURE OR SALE OF APPARATUS WITHOUT WRITTEN PERMISSION.

THESE DRAWINGS AND SPECIFICATIONS

| ACAD REFERENCE NO. | 346-ENG-MASTER   |
|--------------------|------------------|
| DRAWN: J.LEE       | DATE: APR. 22/09 |
| CHECKED:           | DATE:            |
| SCALE: 1:1         | SHEET 1 OF 2     |
| DRAWING NUMBER     | ISSUE            |
| 346-ENG-MASTER     | 1                |