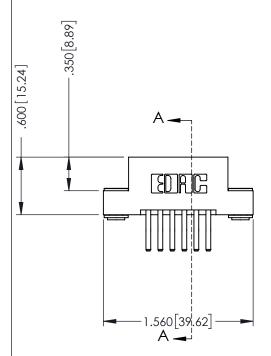

.330 [8.38] Slot Depth .160 [4.06] Point of Contact

SECTION A-A

ISSUE NUMBER ORIGINAL 1

## **Contact Code 555**

## **Contact Code 556**

INSULATOR MATERIAL: THERMOPLASTIC POLYESTER, UL 94V-0 CONTACT MATERIAL; COPPER, NICKEL, TIN ALLOY CA-725 CONTACT PLATING: GOLD ON THE MATING AREA, TIN-LEAD

ON THE CONTACT TAILS, NICKEL UNDERPLATE

## 346/396 SERIES CARD EDGE CONNECTOR CONTACT CODE 555,556,558,559,560 DIMENSIONS

YOUR CONNECTION TO QUALITY & SERVICE

**EDAC INC** TORONTO, ONTARIO CANADA

THESE DRAWINGS AND SPECIFICATIONS ARE THE PROPERTY OF EDAC INC.,AND SHALL NOT BE REPRODUCED, OR COPIED OR USED AS THE BASIS FOR THE MANUFACTURE OR SALE OF APPARATUS WITHOUT WRITTEN PERMISSION.

|               | ACAD REFERENCE NO. | 346-ENG-MASTER   |
|---------------|--------------------|------------------|
|               | DRAWN: J.LEE       | DATE: APR. 22/09 |
| •             | CHECKED:           | DATE:            |
|               | SCALE: 1:1         | SHEET 2 OF 2     |
|               | DRAWING NUMBER     | ISSUE            |
| 346-ENG-MASTI |                    | 1                |