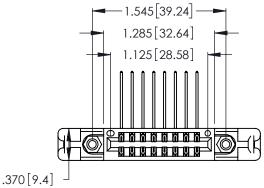

Contact Dimensions:
558-90 Degree Bend (Code 541 Contacts)
See Sheet 2 for Contact Code 555, 556, 558, 559, 560 Dimensions

INSULATOR MATERIAL: THERMOPLASTIC POLYESTER, UL 94V-0 CONTACT MATERIAL; COPPER, NICKEL, TIN\_ALLOY CA-725

CONTACT PLATING: GOLD ON THE MATING AREA, TIN-LEAD ON THE CONTACT TAILS, NICKEL UNDERPLATE

THIS IS A C.A.D. GENERATED DRAWING DO NOT MAKE MANUAL REVISIONS TO MASTER.

ISSUE NUMBER ORIGINAL 1

346/396 SERIES CARD EDGE CONNECTOR PART NUMBER: 346-016-558-858