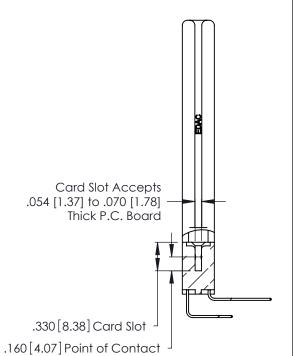

THIS IS A C.A.D. GENERATED DRAWING DO NOT MAKE MANUAL REVISIONS TO MASTER.

ISSUE NUMBER

ORIGINAL

1

**Contact Code 555** 

Contact Code 556

**Contact Code 558** 

**Contact Code 559** 

Contact Code 560

INSULATOR MATERIAL: THERMOPLASTIC POLYESTER, UL 94V-0 CONTACT MATERIAL; COPPER, NICKEL, TIN ALLOY CA-725 CONTACT PLATING: GOLD ON THE MATING AREA, TIN-LEAD

ON THE CONTACT TAILS, NICKEL UNDERPLATE

346/396 SERIES CARD EDGE CONNECTOR CONTACT CODE 555,556,558,559,560 DIMENSIONS

YOUR CONNECTION TO QUALITY & SERVICE

**EDAC INC** TORONTO, ONTARIO CANADA

THESE DRAWINGS AND SPECIFICATIONS ARE THE PROPERTY OF EDAC INC.,AND SHALL NOT BE REPRODUCED, OR COPIED OR USED AS THE BASIS FOR THE MANUFACTURE OR SALE OF APPARATUS WITHOUT WRITTEN PERMISSION.