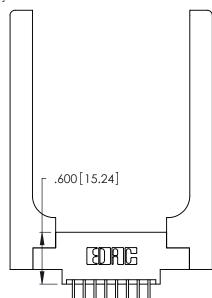

Contact Dimensions:
558-90 Degree Bend (Code 541 Contacts)
See Sheet 2 for Contact Code 555, 556, 558, 559, 560 Dimensions

INSULATOR MATERIAL: THERMOPLASTIC POLYESTER, UL 94V-0 CONTACT MATERIAL; COPPER, NICKEL, TIN\_ALLOY CA-725

CONTACT PLATING: GOLD ON THE MATING AREA, TIN-LEAD ON THE CONTACT TAILS, NICKEL UNDERPLATE

THIS IS A C.A.D. GENERATED DRAWING DO NOT MAKE MANUAL REVISIONS TO MASTER.

ISSUE NUMBER ORIGINAL 1

346/396 SERIES CARD EDGE CONNECTOR PART NUMBER: 346-016-558-858