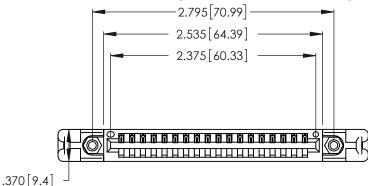

<u>Contact Dimensions:</u>
520-P.C. Tail .030x.018 (0.76x0.46) - Tail LG. = .175 (4.45) .125 (3.18) Contact Spacing x .250 (6.35) Row Spacing

THIS IS A C.A.D. GENERATED DRAWING DO NOT MAKE MANUAL REVISIONS TO MASTER.

Card Slot Accepts .054 [1.37] to .070 [1.78] Thick P.C. Board

ISSUE NUMBER ORIGINAL 1

.330 [8.38] Card Slot .160 [4.07] Point of Contact

INSULATOR MATERIAL: THERMOPLASTIC POLYESTER, UL 94V-0 CONTACT MATERIAL; COPPER, NICKEL, TIN\_ALLOY CA-725

CONTACT PLATING: GOLD ON THE MATING AREA, TIN-LEAD ON THE CONTACT TAILS, NICKEL UNDERPLATE

346/396 SERIES CARD EDGE CONNECTOR PART NUMBER: 346-018-520-158

YOUR CONNECTION TO QUALITY & SERVICE

**EDAC INC** TORONTO, ONTARIO CANADA