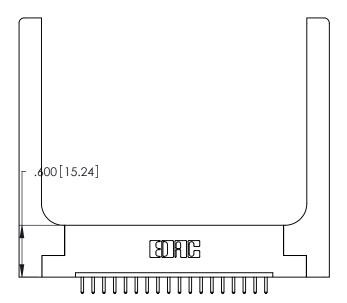

Card Slot Accepts .054 [1.37] to .070 [1.78] Thick P.C. Board

ISSUE NUMBER ORIGINAL 1

.330 [8.38] Card Slot .160 [4.07] Point of Contact

INSULATOR MATERIAL: THERMOPLASTIC POLYESTER, UL 94V-0 CONTACT MATERIAL; COPPER, NICKEL, TIN\_ALLOY CA-725

CONTACT PLATING: GOLD ON THE MATING AREA, TIN-LEAD ON THE CONTACT TAILS, NICKEL UNDERPLATE

346/396 SERIES CARD EDGE CONNECTOR PART NUMBER: 346-018-520-158

YOUR CONNECTION TO QUALITY & SERVICE

**EDAC INC** TORONTO, ONTARIO CANADA