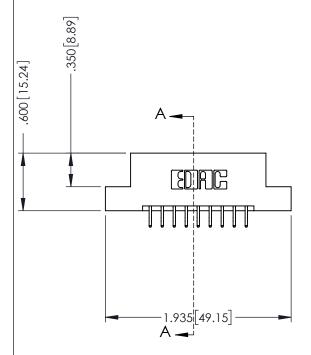

346-ENG-MASTER

| NO. | 346-ENC  | G-MASTER  |
|-----|----------|-----------|
|     | DATE: AF | PR. 22/09 |
|     | DATE:    |           |
|     | SHEET    | OF 2      |
|     |          | ISSLIE    |

.330 [8.38] Slot Depth .160 [4.06] Point of Contact

**SECTION A-A** 

ISSUE NUMBER ORIGINAL 1