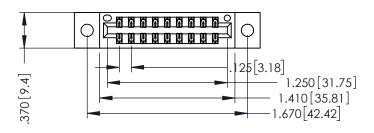

## **Contact Code 555**

## **Contact Code 556**

INSULATOR MATERIAL: THERMOPLASTIC POLYESTER, UL 94V-0 CONTACT MATERIAL; COPPER, NICKEL, TIN ALLOY CA-725 CONTACT PLATING: GOLD ON THE MATING AREA, TIN-LEAD

ON THE CONTACT TAILS, NICKEL UNDERPLATE

## 346/396 SERIES CARD EDGE CONNECTOR CONTACT CODE 555,556,558,559,560 DIMENSIONS

YOUR CONNECTION TO QUALITY & SERVICE

**EDAC INC** TORONTO, ONTARIO CANADA

THESE DRAWINGS AND SPECIFICATIONS ARE THE PROPERTY OF EDAC INC.,AND SHALL NOT BE REPRODUCED, OR COPIED OR USED AS THE BASIS FOR THE MANUFACTURE OR SALE OF APPARATUS WITHOUT WRITTEN PERMISSION.