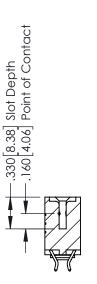

346-ENG-MASTER

**SECTION A-A** 

ISSUE NUMBER ORIGINAL 1

## **Contact Code 555**

## **Contact Code 556**

INSULATOR MATERIAL: THERMOPLASTIC POLYESTER, UL 94V-0 CONTACT MATERIAL; COPPER, NICKEL, TIN ALLOY CA-725 CONTACT PLATING: GOLD ON THE MATING AREA, TIN-LEAD

ON THE CONTACT TAILS, NICKEL UNDERPLATE