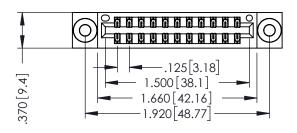

THIS IS A C.A.D. GENERATED DRAWING DO NOT MAKE MANUAL REVISIONS TO MASTER.

ISSUE NUMBER

ORIGINAL

1

INSULATOR MATERIAL: THERMOPLASTIC POLYESTER, UL 94V-0 CONTACT MATERIAL; COPPER, NICKEL, TIN ALLOY CA-725 CONTACT PLATING: GOLD ON THE MATING AREA, TIN-LEAD

ON THE CONTACT TAILS, NICKEL UNDERPLATE

346/396 SERIES CARD EDGE CONNECTOR PART NUMBER: 346-022-556-203

YOUR CONNECTION TO QUALITY & SERVICE

**EDAC INC** TORONTO, ONTARIO CANADA

THESE DRAWINGS AND SPECIFICATIONS ARE THE PROPERTY OF EDAC INC.,AND SHALL NOT BE REPRODUCED, OR COPIED OR USED AS THE BASIS FOR THE MANUFACTURE OR SALE OF APPARATUS WITHOUT WRITTEN PERMISSION.

| ACAD REFERENCE NO. | 346-ENG-MASTER   |
|--------------------|------------------|
| DRAWN: J.LEE       | DATE: APR. 22/09 |
| CHECKED:           | DATE:            |
| SCALE: 1:1         | SHEET 1 OF 2     |
| DRAWING NUMBER     | ISSUE            |