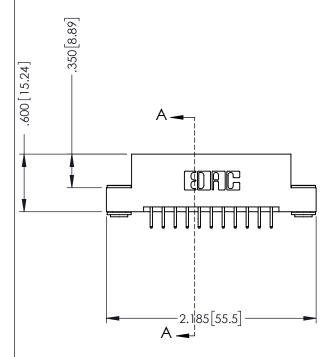

## 346/396 SERIES CARD EDGE CONNECTOR CONTACT CODE 555,556,558,559,560 DIMENSIONS

YOUR CONNECTION TO QUALITY & SERVICE

**EDAC INC** TORONTO, ONTARIO CANADA

THESE DRAWINGS AND SPECIFICATIONS ARE THE PROPERTY OF EDAC INC.,AND SHALL NOT BE REPRODUCED, OR COPIED OR USED AS THE BASIS FOR THE MANUFACTURE OR SALE OF APPARATUS WITHOUT WRITTEN PERMISSION.

|                | ACAD REFERENCE NO. | 346-ENG-MASTER   |
|----------------|--------------------|------------------|
|                | DRAWN: J.LEE       | DATE: APR. 22/09 |
| )              | CHECKED:           | DATE:            |
|                | SCALE: 1:1         | SHEET 2 OF 2     |
|                | DRAWING NUMBER     | ISSUE            |
| 346-ENG-MASTER |                    | 1                |