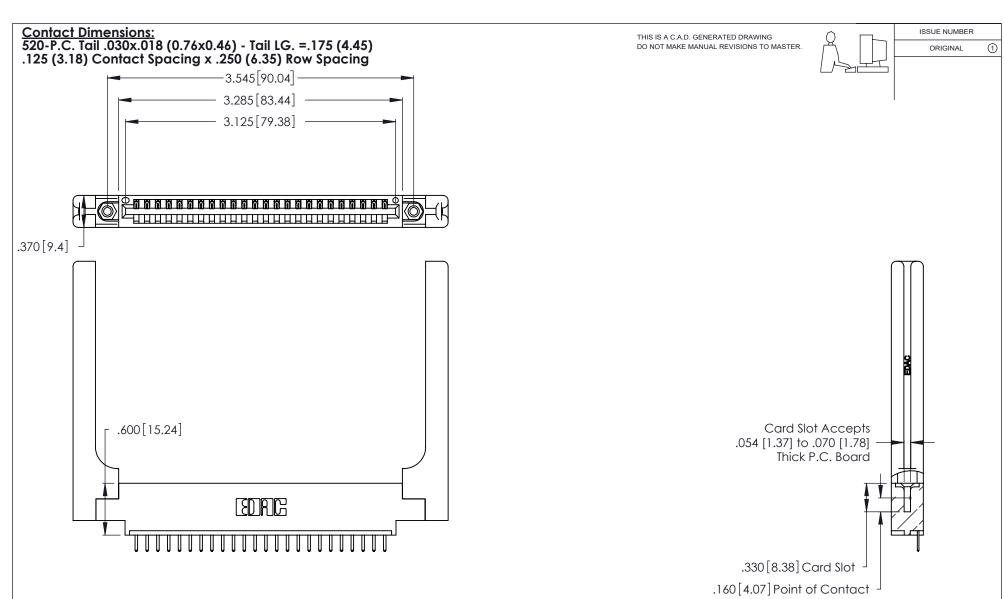

THIS IS A C.A.D. GENERATED DRAWING DO NOT MAKE MANUAL REVISIONS TO MASTER.

ISSUE NUMBER

ORIGINAL

1

**Contact Code 555** 

Contact Code 556

**Contact Code 558** 

**Contact Code 559** 

Contact Code 560

INSULATOR MATERIAL: THERMOPLASTIC POLYESTER, UL 94V-0 CONTACT MATERIAL; COPPER, NICKEL, TIN ALLOY CA-725 CONTACT PLATING: GOLD ON THE MATING AREA, TIN-LEAD

ON THE CONTACT TAILS, NICKEL UNDERPLATE

346/396 SERIES CARD EDGE CONNECTOR CONTACT CODE 555,556,558,559,560 DIMENSIONS

YOUR CONNECTION TO QUALITY & SERVICE

**EDAC INC** TORONTO, ONTARIO CANADA

THESE DRAWINGS AND SPECIFICATIONS ARE THE PROPERTY OF EDAC INC.,AND SHALL NOT BE REPRODUCED, OR COPIED OR USED AS THE BASIS FOR THE MANUFACTURE OR SALE OF APPARATUS WITHOUT WRITTEN PERMISSION.